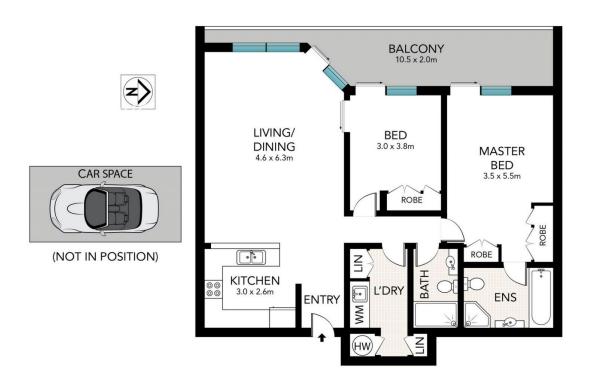

## 3 Macquarie Street SYDNEY NSW

Take advantage of this truly rare opportunity to secure one of the world's most desirable apartments! This two bedroom apartment is located in the prestigious and famous 'Bennelong' apartments, positioned next to the Sydney Opera house. With arguably some of the best views on offer it is surrounded by world class restaurants, shops, Circular Quay with both the ferry terminal and rail.

## Key point:

- \* Luxurious interior with unbeatable Harbour Bridge views
- \* Two double bedrooms, both with built in wardrobes
- \* Open plan living area leading to entertainer's balcony
- \* Modern stone kitchen with quality European appliances
- \* Marble bathroom & master ensuite with spa bath
- \* Internal laundry, ducted air-conditioning, intercom entry
- \* 24 concierge, indoor lap pool & gym, secure car space

## 2 🕒 2 🔓 1 😭

Building Size: 111 sqm

View : https://www.sydneycoveproperty.com/le

ase/nsw/sydney-city/sydney/residential/

apartment/6215745

Cherie Xue 02 9241 1288