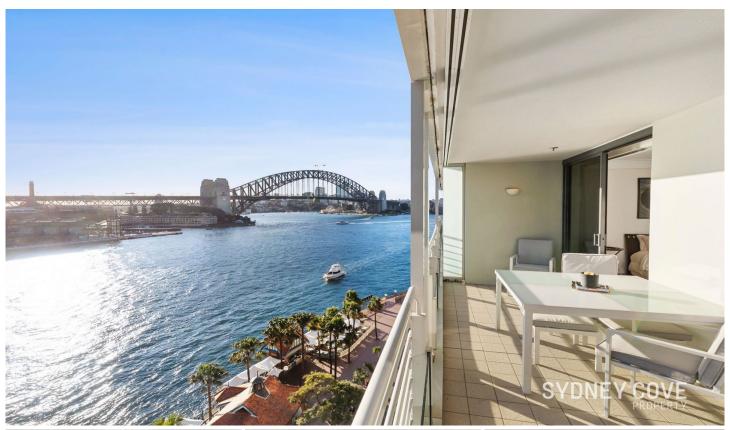

## 3 Macquarie Street SYDNEY NSW

Take advantage of this truly rare opportunity to secure one of the world's most desirable apartments! This two bedroom apartment is located in the prestigious and famous 'Bennelong' apartments, positioned next to the Sydney Opera house. With arguably some of the best views on offer it is surrounded by world class restaurants, shops, Circular Quay with both the ferry terminal and rail.

## Key point:

- \* Luxurious interior with unbeatable Harbour Bridge views
- \* Two double bedrooms, both with built in wardrobes
- \* Open plan living area leading to entertainer's balcony
- \* Modern stone kitchen with quality European appliances
- \* Marble bathroom & master ensuite with spa bath
- \* Internal laundry, ducted air-conditioning, intercom entry
- \* 24 concierge, indoor lap pool & gym, secure car space