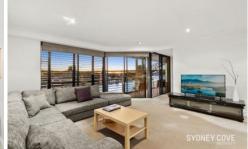

## Key point:

- \* Luxurious interior with unbeatable Harbour Bridge views
- \* Two double bedrooms, both with built in wardrobes
- \* Open plan living area leading to entertainer's balcony
- \* Modern stone kitchen with quality European appliances
- \* Marble bathroom & master ensuite with spa bath
- \* Internal laundry, ducted air-conditioning, intercom entry
- \* 24 concierge, indoor lap pool & gym, secure car space