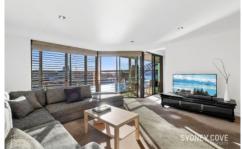

## Key point:

- \* Luxurious interior with unbeatable Harbour Bridge views
- \* Two double bedrooms, both with built in wardrobes
- \* Open plan living area leading to entertainer's balcony
- \* Modern stone kitchen with quality European appliances
- \* Marble bathroom & master ensuite with spa bath
- \* Internal laundry, ducted air-conditioning, intercom entry
- \* 24 concierge, indoor lap pool & gym, secure car space