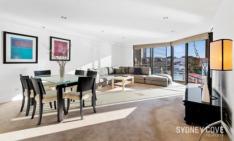

## Key point:

- \* Luxurious interior with unbeatable Harbour Bridge views
- \* Two double bedrooms, both with built in wardrobes
- \* Open plan living area leading to entertainer's balcony
- \* Modern stone kitchen with quality European appliances
- \* Marble bathroom & master ensuite with spa bath
- \* Internal laundry, ducted air-conditioning, intercom entry
- \* 24 concierge, indoor lap pool & gym, secure car space