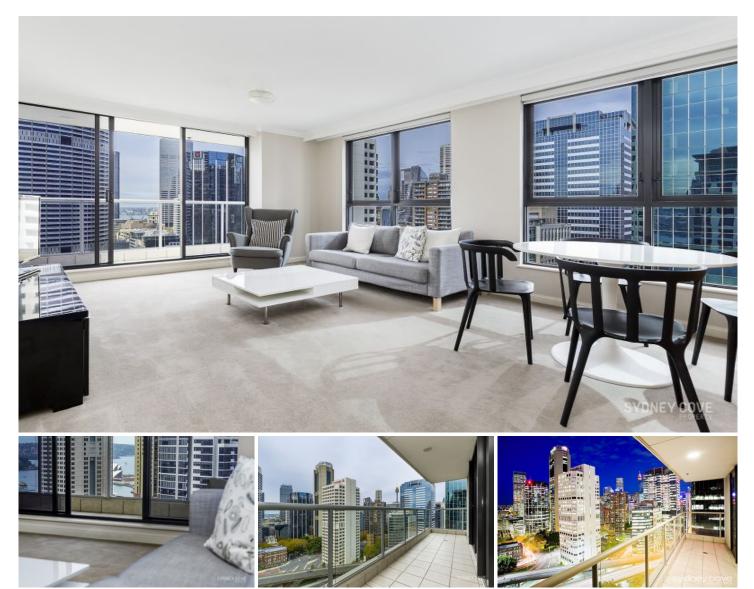

## **183 Kent Street SYDNEY NSW**

This luxurious apartment overlooking the CBD offers space, lifestyle and convenience. Located in the prestigious Stamford on Kent it enjoys a prime position in the Northern CBD and is located moments to transport, restaurants, The Rocks & Walsh Bay.

## Key Points

\* Fluid layout with impressive city views throughout

\* Large gourmet kitchen with quality appliances & gas stove

- \* Marble bathrooms, main features bath tub & shower
- \* Internal laundry, air-conditioning & balcony
- \* 24 hour concierge, indoor pool and fully equipped gym
- \* Intercom entry & lift access

## 2 🎮 2 🚝

View

Building Size : 98 sqm

: https://www.sydneycoveproperty.com/le ase/nsw/sydney-city/sydney/residential/ apartment/6215742

Kayla Caldwell 02 9241 1288

Cherie Xue 02 9241 1288