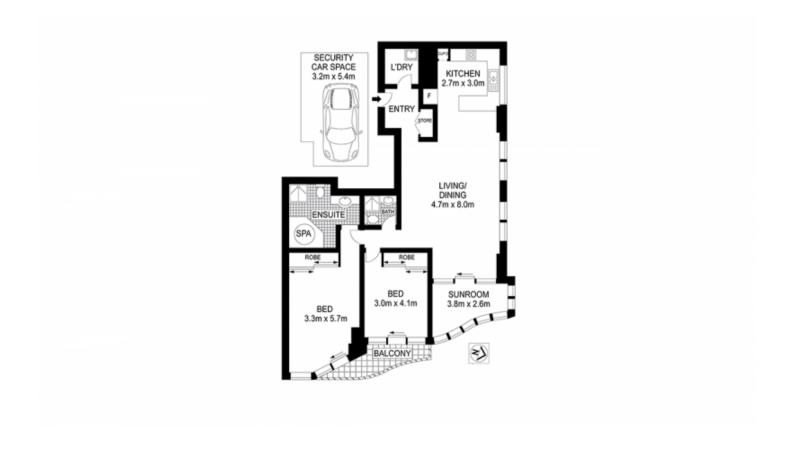

## **Key Points**

- \* Spacious living area and formal dining area
- \* Enclosed sunroom with access to open balcony
- \* Huge gourmet gas kitchen with casual dining
- \* Two double bedrooms with built in wardrobes
- \* Modern bathrooms, ensuite with large spa bath
- \* Internal laundry, ducted A/C and intercom entry
- \* Concierge, pool, gym, games room & squash court

## 2 🛤 2 🚰 1 🚘

View

Building Size : 109 sqm

: https://www.sydneycoveproperty.com/le ase/nsw/sydney-city/sydney/residential/ apartment/6215740

Cherie Xue 02 9241 1288