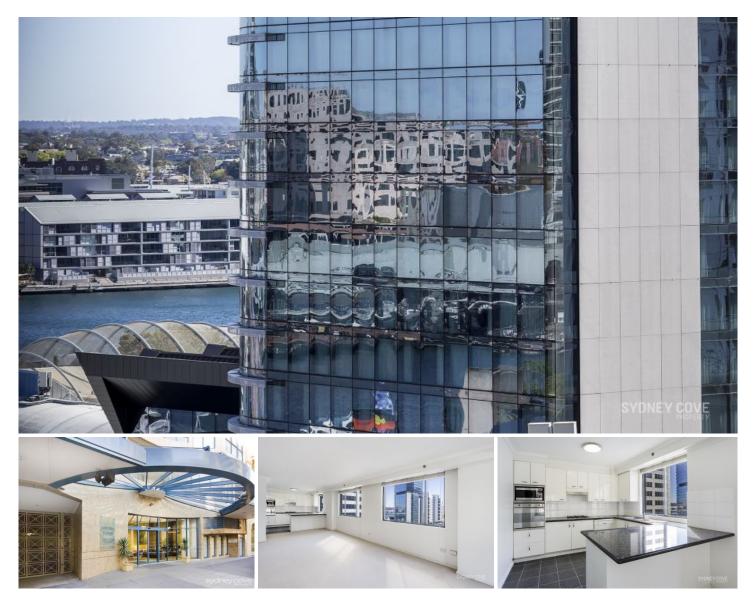

## 222 Sussex Street SYDNEY NSW

Enjoy the energy and excitement of a busy CBD lifestyle from the massive unfurnished apartment positioned in the executive building 'Astoria Tower'. This apartment offers a unique city layout and is located moments to Darling Harbour & Town Hall station.

## **Key Points**

- \* Spacious living area and formal dining area
- \* Enclosed sunroom with access to open balcony
- \* Huge gourmet gas kitchen with casual dining
- \* Two double bedrooms with built in wardrobes
- \* Modern bathrooms, ensuite with large spa bath
- \* Internal laundry, ducted A/C and intercom entry
- \* Concierge, pool, gym, games room & squash court