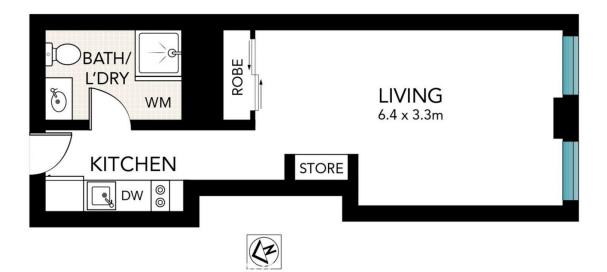

## Key points:

- \* Stone kitchen with quality appliances
- \* Modern bathroom with internal laundry
- \* Ducted air-conditioning, built in robe, lift
- \* Security building, concierge, gym

## 1 🎮 1 🚔

View

Building Size : 29 sqm

: https://www.sydneycoveproperty.com/le ase/nsw/sydney-city/sydney/residential/ apartment/6215735

Cherie Xue 02 9241 1288

Kayla Caldwell 02 9241 1288