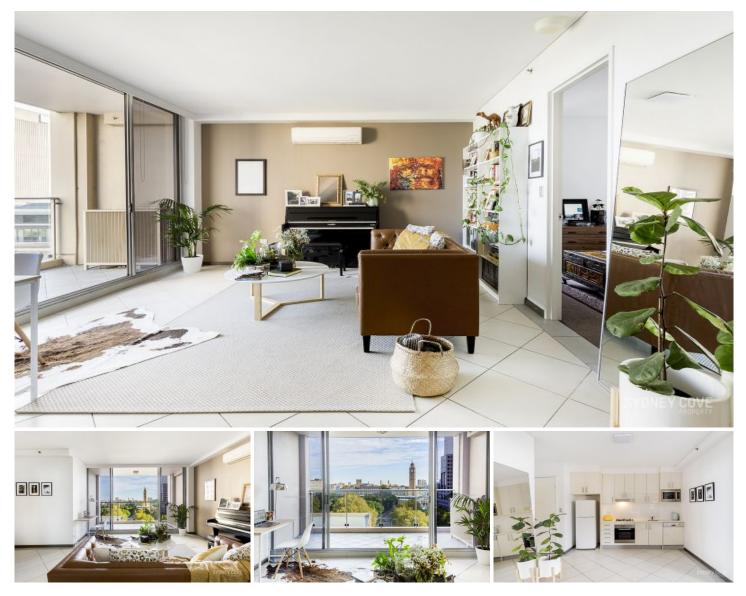

## 420 Pitt Street SYDNEY NSW

Well-presented one bedroom apartment within the highly regarded Mosaic building, is now on offer. Enjoy the convenience of city life with shops, restaurants and bars within a short walking distance.

Key Points:

- \* Double bedroom with built in wardrobe
- \* Spacious light & airy living area to balcony
- \* Chic bathroom modern finishes & bath tub
- \* Galley kitchen w/ stainless steel appliances
- \* Internal laundry & air conditioning included
- \* Walking distance to CBD & Central Station
- \* Secure building, onsite concierge & gym