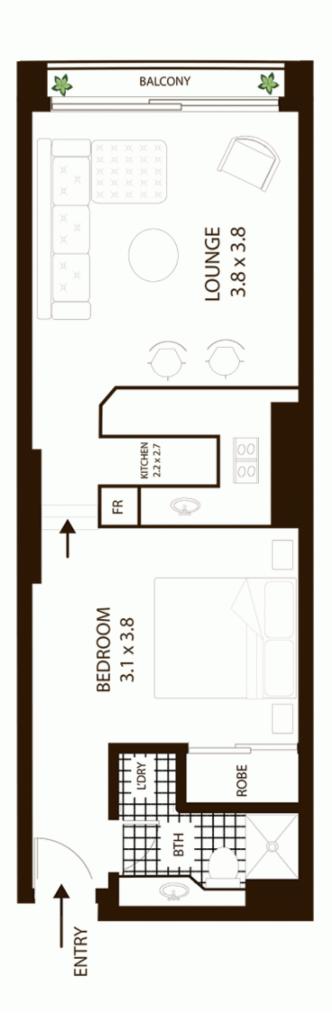

\*The first opportunity to own the property in over 20 years \*Light open views overlooking Australia Square, with Juliet balcony

\*Well appointed, recently renovated & refurbished throughout

\*Provides a spacious, well proportioned, cleverly designed floorplan