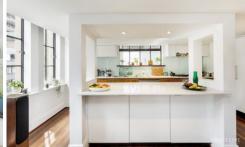

- High ceilings with sleek lines and polished timber floor boards set off 95sqm of luxurious living.
- The spacious living and dining area is lined with stunning rectangular windows which capture the best of the leafy view of Wynard Park.
- Conveniently set to the side of the dining area is the galley kitchen complete with exceptional modern finishes.
- The residence has 2 bathrooms with the signature Portico red wash wall finish and contrasting white granite tiles.
- Equipped with all the modern conveniences including air conditioning and security parking, this apartment is perfect