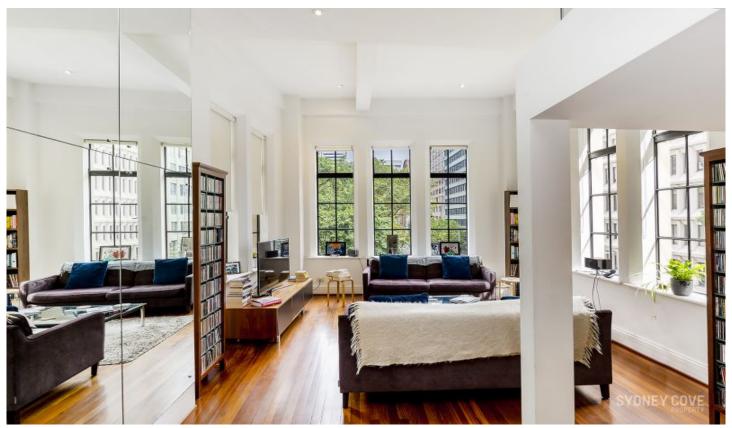

- High ceilings with sleek lines and polished timber floor boards set off 95sqm of luxurious living.
- The spacious living and dining area is lined with stunning rectangular windows which capture the best of the leafy view of Wynard Park.
- Conveniently set to the side of the dining area is the galley kitchen complete with exceptional modern finishes.
- The residence has 2 bathrooms with the signature Portico red wash wall finish and contrasting white granite tiles.
- Equipped with all the modern conveniences including air conditioning and security parking, this apartment is perfect