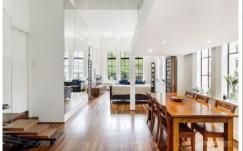

- High ceilings with sleek lines and polished timber floor boards set off 95sqm of luxurious living.
- The spacious living and dining area is lined with stunning rectangular windows which capture the best of the leafy view of Wynard Park.
- Conveniently set to the side of the dining area is the galley kitchen complete with exceptional modern finishes.
- The residence has 2 bathrooms with the signature Portico red wash wall finish and contrasting white granite tiles.
- Equipped with all the modern conveniences including air conditioning and security parking, this apartment is perfect