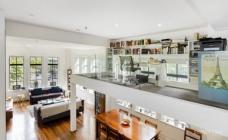

- High ceilings with sleek lines and polished timber floor boards set off 95sqm of luxurious living.
- The spacious living and dining area is lined with stunning rectangular windows which capture the best of the leafy view of Wynard Park.
- Conveniently set to the side of the dining area is the galley kitchen complete with exceptional modern finishes.
- The residence has 2 bathrooms with the signature Portico red wash wall finish and contrasting white granite tiles.
- Equipped with all the modern conveniences including air conditioning and security parking, this apartment is perfect