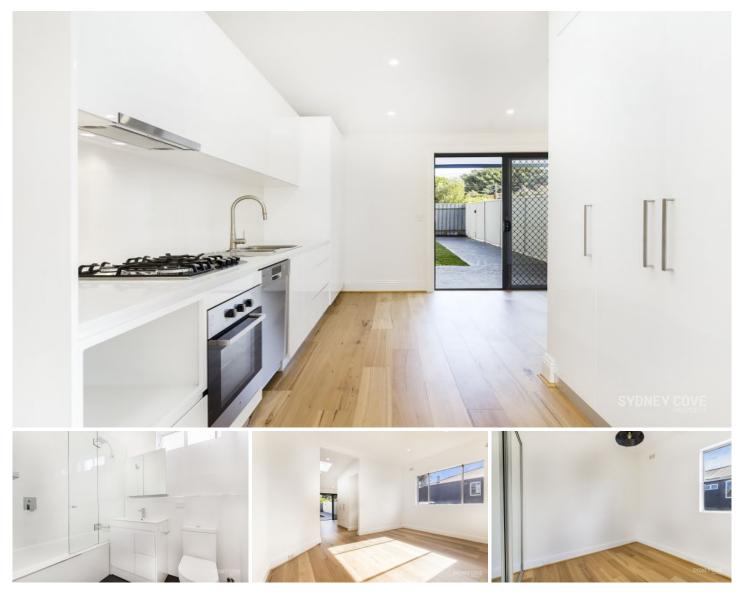

## Key Points

- \* Four bedrooms, built in wardrobes
- \* Timber flooring throughout home
- \* Great sized kitchen and meals area
- \* Easily maintainable front/ backyard

View : https://www.sydneycoveproperty.com/lease/nsw/ eastern-suburbs/tamarama/residential/house/621 5723