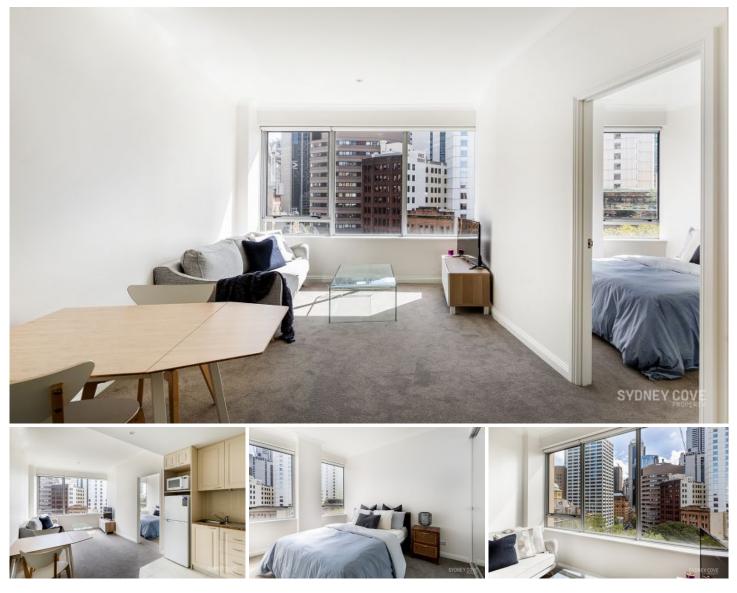

## **38 Bridge Street SYDNEY NSW**

Located in the heart of the City/Circular Quay, Bridgeport is within walking distance to the finance district, transport and Sydney's finest Bars & Restaurants. This ultra-convenient, furnished one bedroom apartment overlooking the circular quay park is highly desirable and will not stay on the market long!

## Key Points

- \* Bright and spacious living room
- \* Galley kitchen with stone finishes
- \* Double bedroom, built in wardrobes
- \* Onsite building manager, intercom
- \* Moments away from public transport