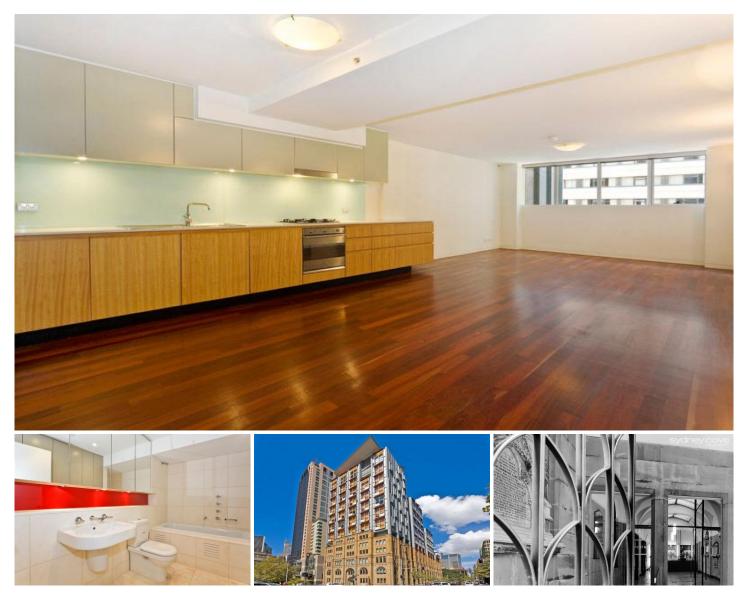

## 2 York Street SYDNEY NSW

Created from the old Scot's Church the 'Portico' development offers a unique combination of historical and modern touches, whilst being ideally located in a prime CBD position with shops, cafes, Circular Quay, The Rocks and Wynard station, walking distance away.

## Key Points

- \* Open floor plan living area
- \* Polished timber floor boards
- \* Kitchen with stone benches
- \* Stunning limestone bathrooms
- \* Internal laundry, ducted air-con
- \* Secure fob entry & lift access
- \* 24h concierge, one car park