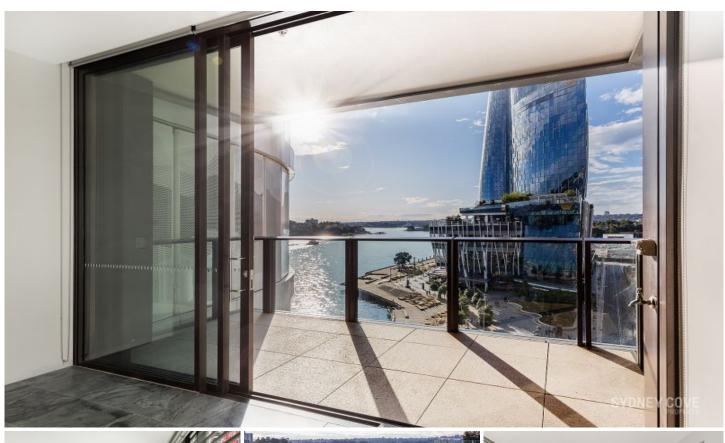

## 15 Barangaroo Ave SYDNEY NSW

Located in 'the Cloud', this prized north facing apartment makes up the crown jewel of Barangaroo. Raising the bar on luxury living, this water front apartment enjoys fluid, seamless floorplans, high end luxury finished and water front views. Surrounded by bars, restaurants, shops and the new head land park, this is not to be missed.

## **Key Points:**

- \* North facing entertainer's balcony
- \* Stone floors plus luxury wool carpet
- \* Double glazed windows, ducted A/C
- \* Miele gas kitchen with stone bench
- \* This is a pet friendly building and pets are subject to owners approval