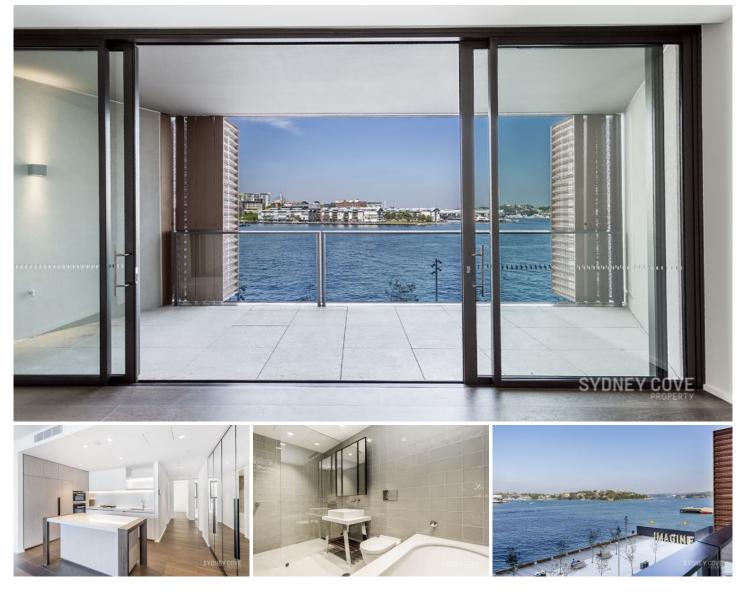

## 17 Barangaroo Ave BARANGAROO NSW

Anadara is one of the luxury buildings in the Barangaroo precinct. Raising the bar on luxury living, these water front apartments designed by acclaimed Architects Richard Francis-Jones & Andrew Andersons enjoy fluid, seamless floorplans, high end luxury finishes and water front views. Surrounded by bars, restaurants, shops and head land park, this apartment is not to be missed!

## Key Points:

- \* Spacious water front living
- \* Large entertainers balcony
- \* Timber floors & wool carpet
- \* Ducted A/C, Privacy louvers
- \* Miele kitchens, stone benches

View : https://www.sydneycoveproperty.com/lease/nsw/ sydney-city/barangaroo/residential/apartment/621 5711