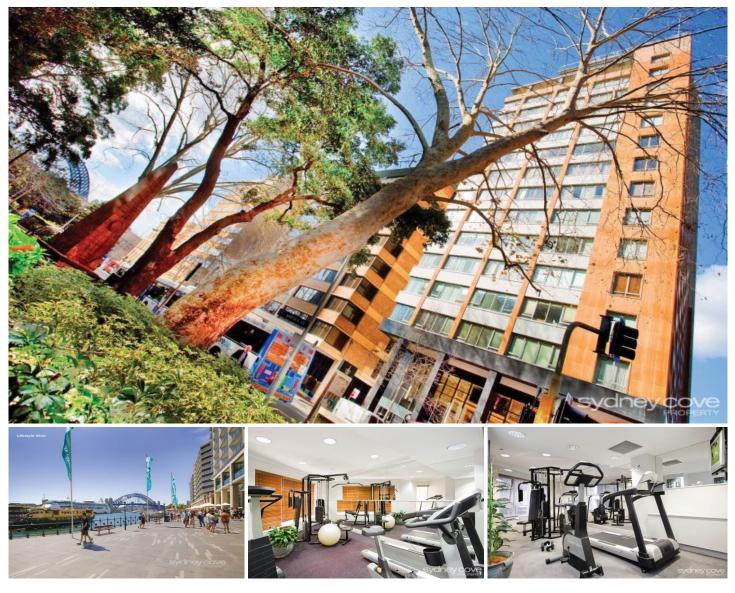

## **38 Bridge Street SYDNEY NSW**

Located in the heart of the City/Circular Quay, Bridgeport is within walking distance to the finance district, transport and Sydney's finest Bars & Restaurants. This ultra-convenient, unfurnished one bedroom apartment overlooking the circular quay park is highly desirable and will not stay on the market long!

## Key Points

- \* Bright and spacious living room
- \* Galley kitchen with stone finishes
- \* Double bedroom, built in wardrobes
- \* Onsite building manager, intercom, gym
- \* Moments away from public transport