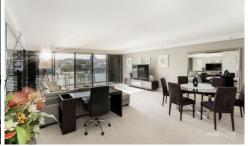

## 7 Macquarie Street SYDNEY NSW

Take advantage of this truly rare opportunity to secure one of the world's most desirable apartments! This two bedroom, flow through, apartment is located in the prestigious and famous 'Bennelong' apartments, located next to the Sydney Opera house. With arguably some of the best views on offer it is surrounded by world class restaurants, shops, circular quay and much more.

## Key point:

- \* Luxurious interior with unbeatable views of the Harbour
- \* Flow through layout, bedrooms overlooking the park
- \* Open plan living area leading to entertainer's balcony
- \* Modern stone kitchen with quality European appliances
- \* Large bedrooms with built in robe & ensuite spa bathroom
- \* Internal laundry, ducted air-conditioning, intercom entry
- \* 24 concierge, indoor lap pool & gym, secure car space