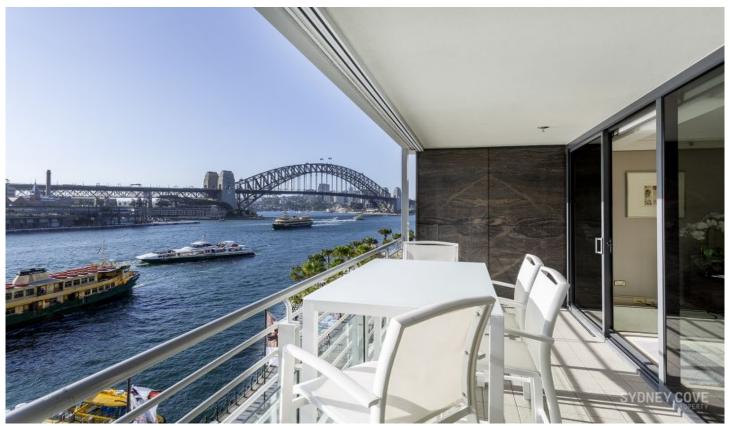

## 7 Macquarie Street SYDNEY NSW

Take advantage of this truly rare opportunity to secure one of the world's most desirable apartments! This two bedroom, flow through, apartment is located in the prestigious and famous 'Bennelong' apartments, located next to the Sydney Opera house. With arguably some of the best views on offer it is surrounded by world class restaurants, shops, circular quay and much more.

## Key point:

- \* Luxurious interior with unbeatable views of the Harbour
- \* Flow through layout, bedrooms overlooking the park
- \* Open plan living area leading to entertainer's balcony
- \* Modern stone kitchen with quality European appliances
- \* Large bedrooms with built in robe & ensuite spa bathroom
- \* Internal laundry, ducted air-conditioning, intercom entry
- \* 24 concierge, indoor lap pool & gym, secure car space