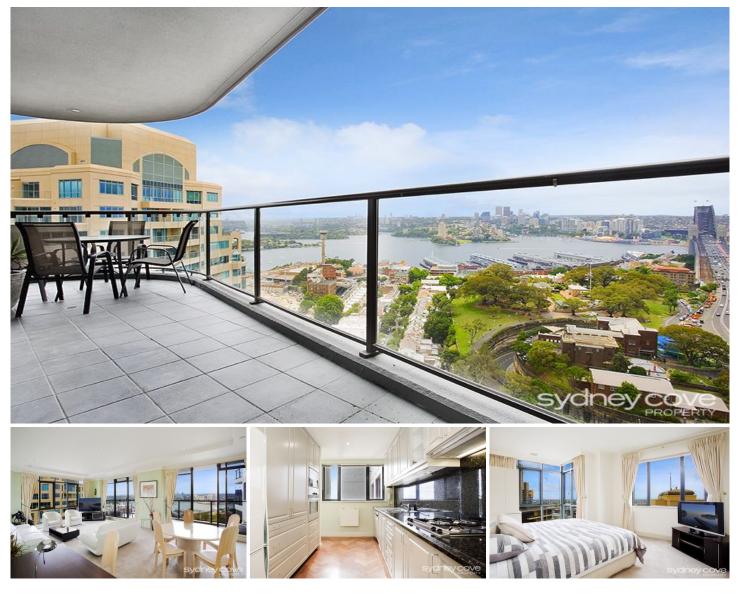

## **168 Kent Street SYDNEY NSW**

Enjoy this elegant, furnished apartment in the tightly held 'Observatory Tower' positioned the heart of Kent Street Village. Featuring stunning views of the Harbour this popular apartment is moments to shops, Transport, the CBD as well as the areas fantastic restaurants and lifestyle.

Features include:

- Spacious, open plan living area with stunning views
- Gourmet kitchen with quality appliances and finish
- Large, bright bedroom with walk in wardrobe
- Luxury bathrooms with bath tub and shower
- Fantastic deep balcony with impressive views
- Internal laundry and ducted air-conditioning
- 24 Hour concierge, pool, gym & library