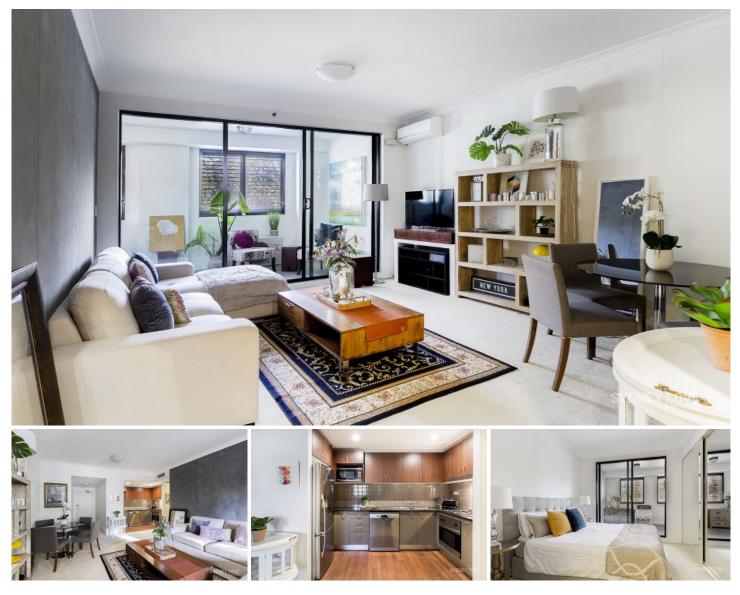

## 242 Elizabeth Street SURRY HILLS NSW

Centrally located on the fringe of Surry Hills and the CBD, this open style, furnished apartment has been superbly finished. Located moments to Central Station, this corporate apartment offers easy access to all local cafe's, bars and restaurants.

## Key points:

- \* Quality fixtures and fittings throughout
- \* Large kitchen with stone bench tops
- \* Sleek bathroom, floor to ceiling tiles
- \* Large entertainers winter garden
- \* Added louvres on soundproofed windows
- \* Secure building with gym and pool