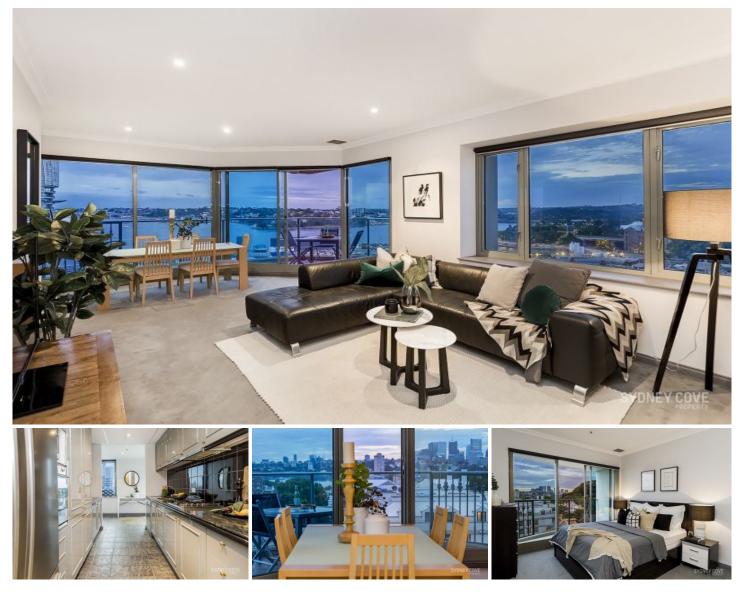

## **127 Kent Street SYDNEY NSW**

Located in one of the most sought after areas in Sydney on the door step to Barangaroo - is this stunning two bedroom with breath taking views of the Western Harbour. Set on the prime North West corner, you can enjoy 270 degrees views of Barangaroo and the Harbour from the living room and both bedrooms. A statement of elegance and the pinnacle of sophisticated living, this is an amazing opportunity for investors seeking strong capital growth or for owner occupiers looking for a prestigious city pad.

- Stunning North West facing two bedroom with striking 270 degree views of the Western Harbour and Barangaroo

- 119sqm floor plan with two spacious bedrooms, master w/ ensuite, bathrooms finished to the highest quality

- Large living room area, stone galley kitchen and floor to ceiling windows which allow you to enjoy views to best advantage