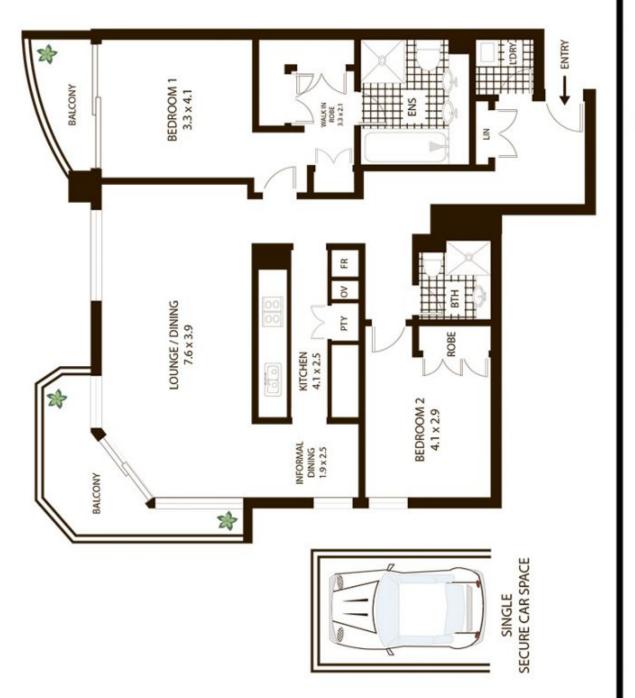

- Stunning North West facing two bedroom with striking 270 degree views of the Western Harbour and Barangaroo

- 119sqm floor plan with two spacious bedrooms, master w/ ensuite, bathrooms finished to the highest quality

## 2 🛤 2 🚔 1 🚘

View : https://www.sydneycoveproperty.com/sale/nsw/sy dney-city/sydney/residential/apartment/6215688

Monique Lavers 82593333

All measurements are approximate only. Plan is provided as an indication of layout