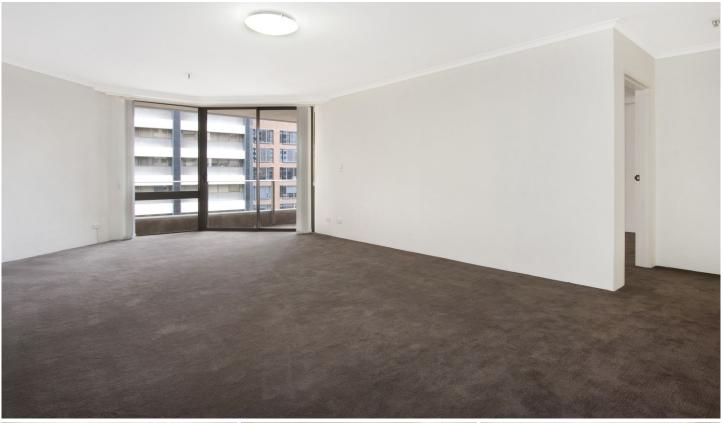

Key Points:

- \* Combined living room and dining room
- \* King sized bedroom, Built in robes
- \* Tiled bathroom, internal laundry
- \* Large kitchen, quality appliances
- \* Balcony, security building, Intercom, Lift access