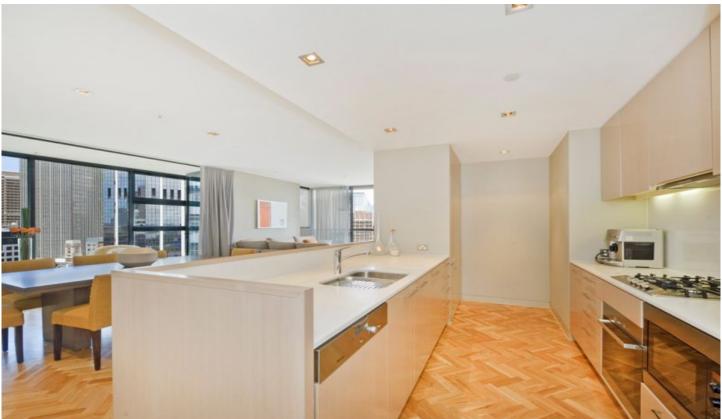

## Key points:

- \* Open plan living, light parquetry floors
- \* Impressive balcony, stunning city views
- \* Gourmet Miele kitchen with gas cooking
- \* Double bedrooms, both with built- ins
- \* Luxury marble bathrooms, one with bath
- \* Ducted A/C, internal laundry & car space
- \* Concierge, pool, gym & common BBQ area