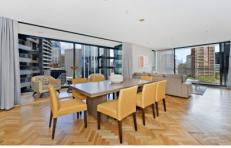

## Key points:

- \* Open plan living, light parquetry floors
- \* Impressive balcony, stunning city views
- \* Gourmet Miele kitchen with gas cooking
- \* Double bedrooms, both with built- ins
- \* Luxury marble bathrooms, one with bath
- \* Ducted A/C, internal laundry & car space
- \* Concierge, pool, gym & common BBQ area