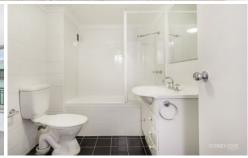

- Attractive open plan layout with ample natural sunlight throughout
- Good sized loft style bedroom with built-ins providing good storage
- Kitchen with refrigerator, range hood, good storage and dishwasher
- Modern bathroom with full bathtub, internal laundry facilities