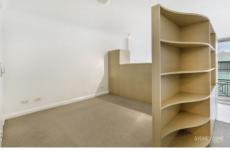

- Attractive open plan layout with ample natural sunlight throughout
- Good sized loft style bedroom with built-ins providing good storage
- Kitchen with refrigerator, range hood, good storage and dishwasher
- Modern bathroom with full bathtub, internal laundry facilities