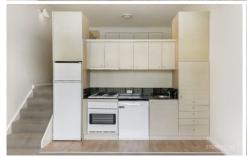

- Attractive open plan layout with ample natural sunlight throughout
- Good sized loft style bedroom with built-ins providing good storage
- Kitchen with refrigerator, range hood, good storage and dishwasher
- Modern bathroom with full bathtub, internal laundry facilities