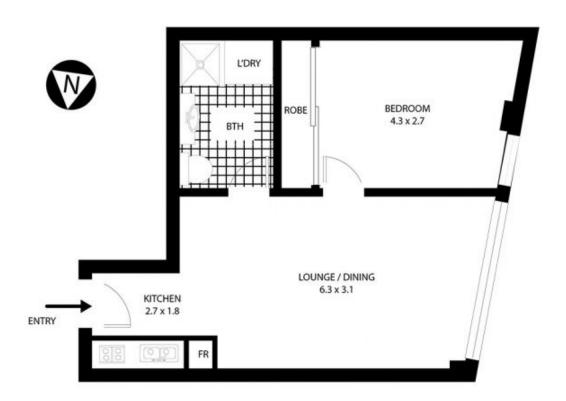

## **Key Points**

- \* Large sun filled living space with impressive views
- \* Refurbished interiors with designer furniture
- \* Modern stone kitchen with quality appliances
- \* Double bedroom, large storage & wall mounted TV
- \* Large chic bathroom with internal laundry facilities
- \* Ducted air-conditioning, intercom entry, lift access & gym