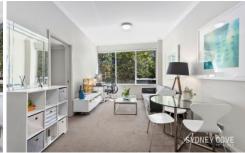

## **Key Points**

- \* Large sun filled living space with impressive views
- \* Refurbished interiors with designer furniture
- \* Modern stone kitchen with quality appliances
- \* Double bedroom, large storage & wall mounted TV
- \* Large chic bathroom with internal laundry facilities
- \* Ducted air-conditioning, intercom entry, lift access & gym