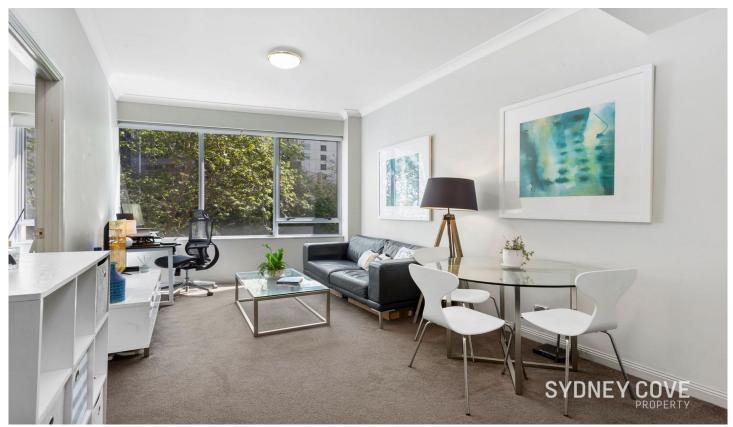

## **Key Points**

- \* Large sun filled living space with impressive views
- \* Refurbished interiors with designer furniture
- \* Modern stone kitchen with quality appliances
- \* Double bedroom, large storage & wall mounted TV
- \* Large chic bathroom with internal laundry facilities
- \* Ducted air-conditioning, intercom entry, lift access & gym