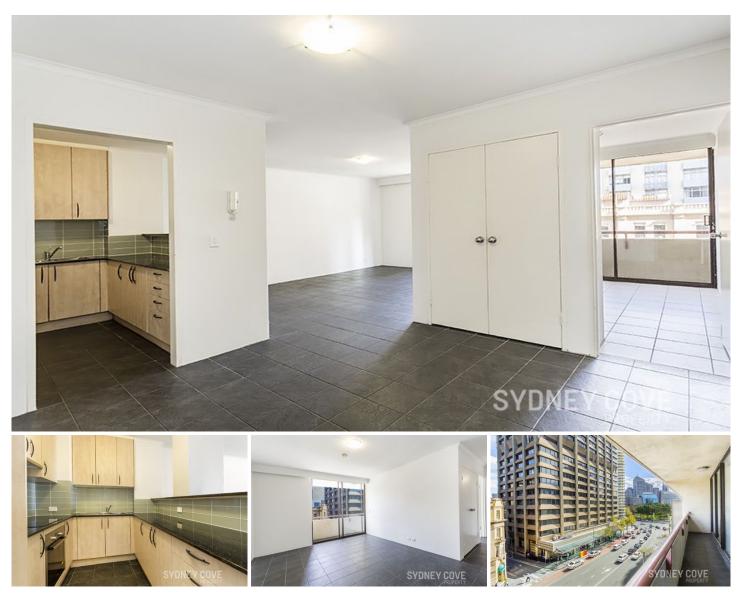

## 6-14 Oxford Street DARLINGHURST NSW

Within walking distance to the Domain, Hyde Park, CBD and Darlinghurst restaurants and nightlife, this apartment is in the Parkridge building and offers residents access to a courtyard deck and garden area and heated lap pool.

Key Points:

- Large tiled living area leading to balcony
- Spacious double bedrooms with built-ins
- Updated kitchen with granite benchtop
- White tiled bathroom with separate bath
- Security building

**Type** : Apartment