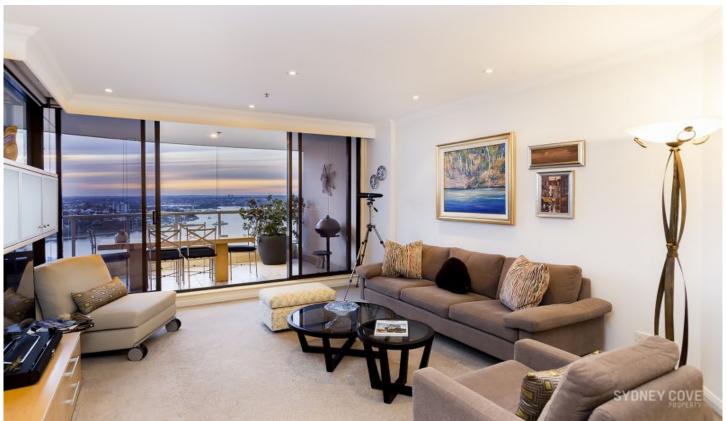

## 183 Kent Street SYDNEY NSW

This immaculately presented two bedroom apartment situated on the Western side of the Stamford on Kent building encompasses luxury living at its finest. With an expansive 136sqm floor plan framed by floor to ceiling glass, the design lets you enjoy to best advantage the 180 degree views of the Western Harbour and Barangaroo.

- Spanning an impressive 136sqm, this is one of only 6 largest two bedroom floor plans in Stamford on Kent
- Positioned on the Western side of Stamford on Kent it has stunning views of the Western Harbour and Barangaroo
- Two large bedrooms both with water views, an oversized master bedroom boasts a walk-in wardrobe
- Two marble bathrooms, master ensuite with a deluxe bathtub and large shower
- The kitchen is superbly equipped, featuring stone benchtops and high end Miele appliances including a gas