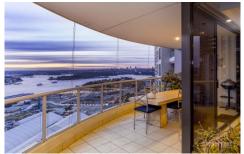

## 183 Kent Street SYDNEY NSW

This immaculately presented two bedroom apartment situated on the Western side of the Stamford on Kent building encompasses luxury living at its finest. With an expansive 136sqm floor plan framed by floor to ceiling glass, the design lets you enjoy to best advantage the 180 degree views of the Western Harbour and Barangaroo.

- Spanning an impressive 136sqm, this is one of only 6 largest two bedroom floor plans in Stamford on Kent
- Positioned on the Western side of Stamford on Kent it has stunning views of the Western Harbour and Barangaroo
- Two large bedrooms both with water views, an oversized master bedroom boasts a walk-in wardrobe
- Two marble bathrooms, master ensuite with a deluxe bathtub and large shower
- The kitchen is superbly equipped, featuring stone benchtops and high end Miele appliances including a gas