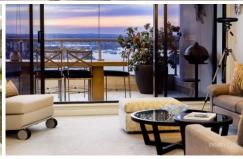

## 183 Kent Street SYDNEY NSW

This immaculately presented two bedroom apartment situated on the Western side of the Stamford on Kent building encompasses luxury living at its finest. With an expansive 136sqm floor plan framed by floor to ceiling glass, the design lets you enjoy to best advantage the 180 degree views of the Western Harbour and Barangaroo.

- Spanning an impressive 136sqm, this is one of only 6 largest two bedroom floor plans in Stamford on Kent
- Positioned on the Western side of Stamford on Kent it has stunning views of the Western Harbour and Barangaroo
- Two large bedrooms both with water views, an oversized master bedroom boasts a walk-in wardrobe
- Two marble bathrooms, master ensuite with a deluxe bathtub and large shower
- The kitchen is superbly equipped, featuring stone benchtops and high end Miele appliances including a gas