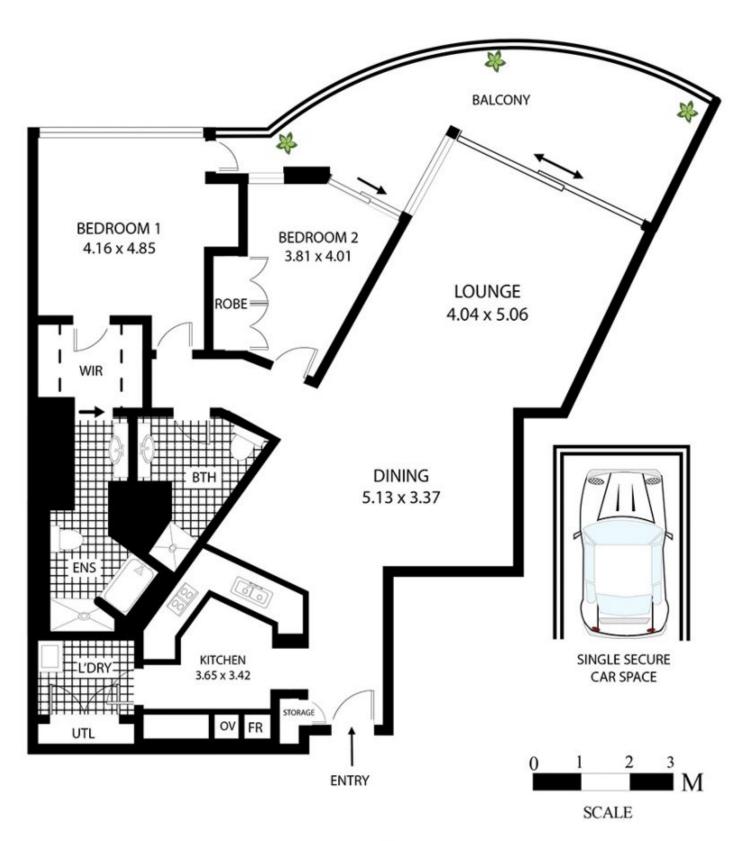

## 183 Kent Street SYDNEY NSW

This immaculately presented two bedroom apartment situated on the Western side of the Stamford on Kent building encompasses luxury living at its finest. With an expansive 136sqm floor plan framed by floor to ceiling glass, the design lets you enjoy to best advantage the 180 degree views of the Western Harbour and Barangaroo.

- Spanning an impressive 136sqm, this is one of only 6 largest two bedroom floor plans in Stamford on Kent
- Positioned on the Western side of Stamford on Kent it has stunning views of the Western Harbour and Barangaroo
- Two large bedrooms both with water views, an oversized master bedroom boasts a walk-in wardrobe
- Two marble bathrooms, master ensuite with a deluxe bathtub and large shower
- The kitchen is superbly equipped, featuring stone benchtops and high end Miele appliances including a gas

## 183 Kent St Sydney

All measurements are approximate only. Plan is provided as an indication of layout