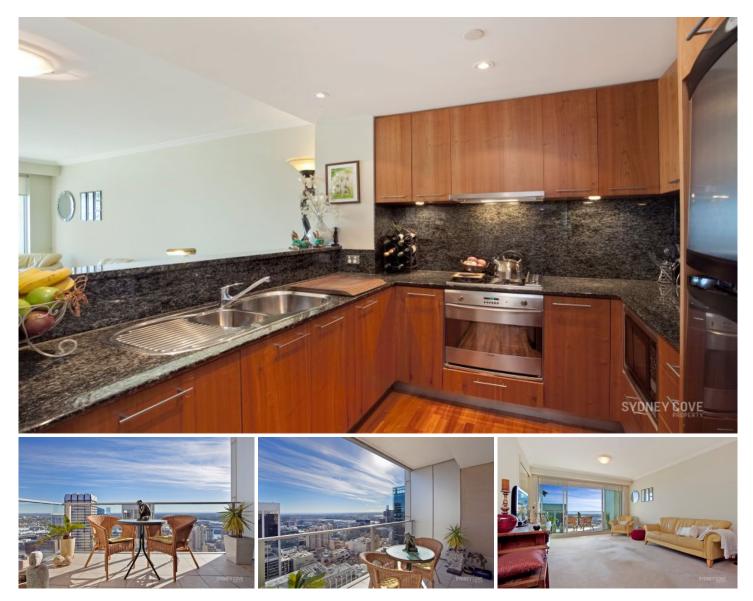

## 68-70 Market Street SYDNEY NSW

Unfurnished apartment located within the prestigious international Swissotel, on the corner of George & Market Street. This large open plan apartment is located on a high floor. Residents enjoy a 5 star lifestyle surrounded by the best amenities including the State Theatre, Queen Victoria building, Pitt Street Mall, Hyde Park and more.

## Key points:

- \* Open plan apartment for modern living
- \* Queen sized bedroom, built in wardrobes
- \* Fully equipped kitchen, quality appliances
- \* Elegant marble bathroom, internal laundry
- \* Balcony with city views, air conditioning
- \* Heated pool, spa, concierge service
- \* Valet car space