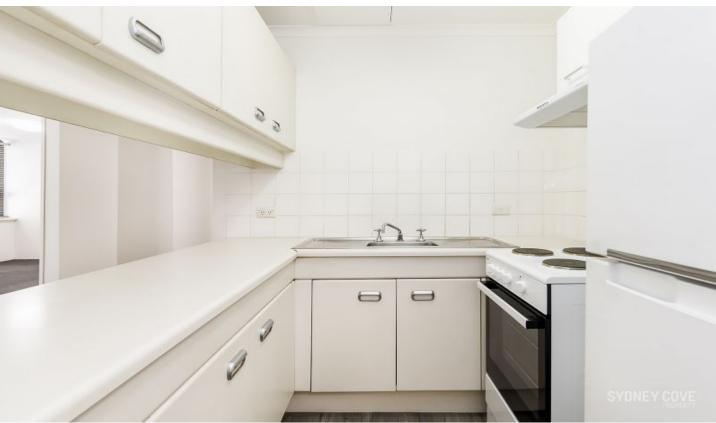

## **Key Points:**

- \* Freshly painted throughout
- \* Good sized master bedroom
- \* Two built in wardrobes
- \* Open plan living & dining
- \* Balcony off living area
- \* Bathroom with internal laundry
- \* Tennis court, Lift Access, Intercom