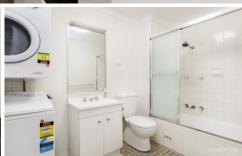

## **Key Points:**

- \* Freshly painted throughout
- \* Good sized master bedroom
- \* Two built in wardrobes
- \* Open plan living & dining
- \* Balcony off living area
- \* Bathroom with internal laundry
- \* Tennis court, Lift Access, Intercom