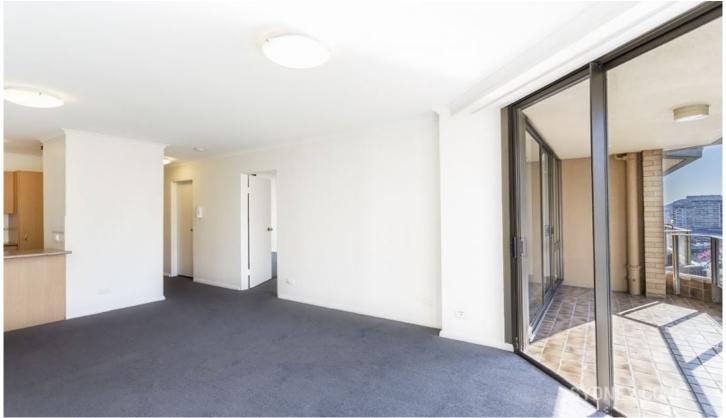

## **Key Points:**

- \* Huge living room and dining room, A/C
- \* King sized bedroom, Built in robes
- \* Tiled bathroom, internal laundry
- \* Large kitchen, quality appliances
- \* Entertainers balcony, Harbour Views
- \* Security building, Intercom, Lift access