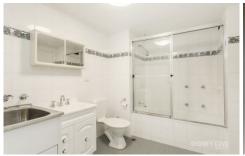

## **Key Points:**

- \* Huge living room and dining room, A/C
- \* King sized bedroom, Built in robes
- \* Tiled bathroom, internal laundry
- \* Large kitchen, quality appliances
- \* Entertainers balcony, Harbour Views
- \* Security building, Intercom, Lift access