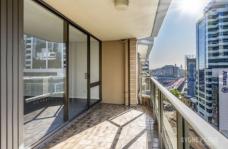

## **Key Points:**

- \* Huge living room and dining room, A/C
- \* King sized bedroom, Built in robes
- \* Tiled bathroom, internal laundry
- \* Large kitchen, quality appliances
- \* Entertainers balcony, Harbour Views
- \* Security building, Intercom, Lift access