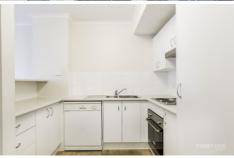

- Spacious light-filled interiors, well-proportioned and good sized balcony
- Good sized kitchen with dishwasher, ample cupboard and bench space
- Ensuite style bathroom with bath, accessible from bedroom and entry
- Bedroom with built-in robe, access to the balcony, air-con throughout
- Internal laundry with dryer, secure building, on-site