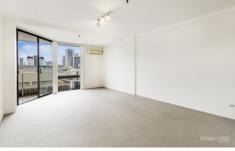

- Spacious light-filled interiors, well-proportioned and good sized balcony
- Good sized kitchen with dishwasher, ample cupboard and bench space
- Ensuite style bathroom with bath, accessible from bedroom and entry
- Bedroom with built-in robe, access to the balcony, air-con throughout
- Internal laundry with dryer, secure building, on-site