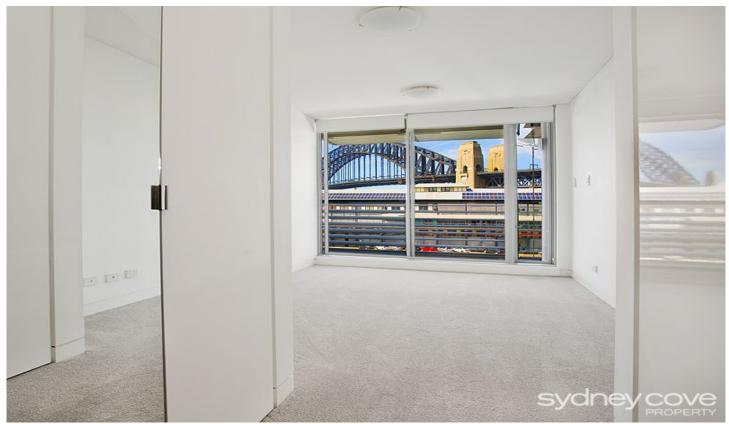

## **Key Points:**

- \* Unique living experience along the wharf development
- \* Large fluid design with spacious living & dining area
- \* Panoramic water outlook captivated by Bridge views
- \* Entertainers balcony with awning, louvers & large doors
- \* Gourmet stone kitchen with quality European appliances
- \* Double bedroom with built in robes & balcony access
- \* Two designer stone bathrooms, main with bath tub
- \* Internal laundry, ducted air-conditioning & intercom entry