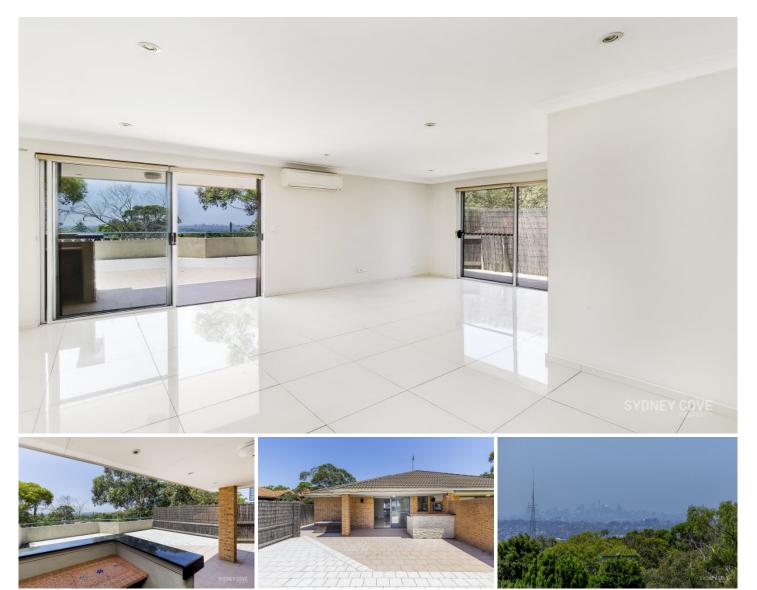

## 614 Princes Highway KIRRAWEE NSW

On offer is this outstanding top floor apartment. North facing with an exceptionally large balcony, this is the perfect home for entertaining. Internally this property has been renovated featuring a modern bathroom, quality kitchen & open plan living. Located is also perfect as it is walking distance to the popular Kirrawee cafés, shops and train station.

## Key Point:

- Open plan living and dining area
  Oversized entertainers balcony
- Two double bedrooms
- Modern bathroom with bath tub
- Internal laundry & air conditioning
- Double garage, internal storage