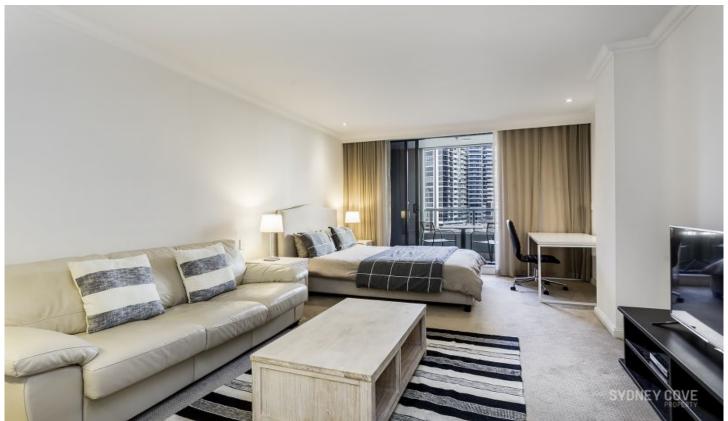

## **187 Kent Street SYDNEY NSW**

A fantastic opportunity to secure an East facing studio apartment in the prestigious Grand building. This high quality studio has recently been upgraded to include a luxurious furniture package and is only moments to the CBD, The Rocks, Barangaroo & transport.

## Key Points:

- A spacious layout including a fabulous living area
- Large entertaining balcony facing east, light filled
- Marble bathroom including walk in shower & bath
- Features city views, leafy green outlook, very quiet
- Stone galley kitchen, internal laundry and storage
- Short walk to Barangaroo, Darling Harbour & Rocks
- Located close to Harbour Bridge and Opera House