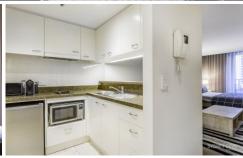

## Key Points:

- A spacious layout including a fabulous living area
- Large entertaining balcony facing east, light filled
- Marble bathroom including walk in shower & bath
- Features city views, leafy green outlook, very quiet
- Stone galley kitchen, internal laundry and storage
- Short walk to Barangaroo, Darling Harbour & Rocks
- Located close to Harbour Bridge and Opera House