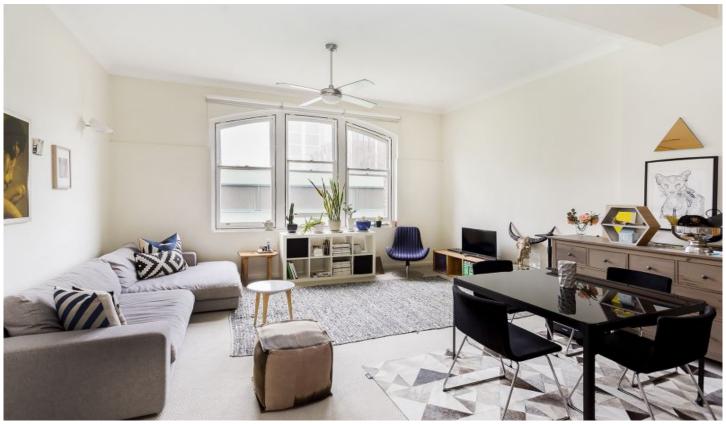

## 26 Kippax Street SURRY HILLS NSW

Trendy city pad in the ever-popular Surry Hills area. Rarely available this New York style, warehouse conversion is in one of the most sought-after streets in Surry Hills. The loft style, sun drenched apartment boasts high ceilings and a large north facing feature window in the living area, a generous floor plan and is quietly positioned at the back of the building in vibrant Kippax Street, close to Prince Alfred Park and the upcoming light rail.

- Attractive open plan layout with ample natural sunlight throughout
- Good sized loft style bedroom with built-ins providing great storage
- Modern bathroom with full bathtub, internal laundry facilities
- Easy access to transport, only 100 metres to Central Station