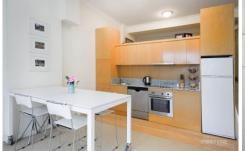

- Attractive open plan layout with ample natural sunlight throughout
- Good sized loft style bedroom with built-ins providing great storage
- Modern bathroom with full bathtub, internal laundry facilities
- Easy access to transport, only 100 metres to Central Station