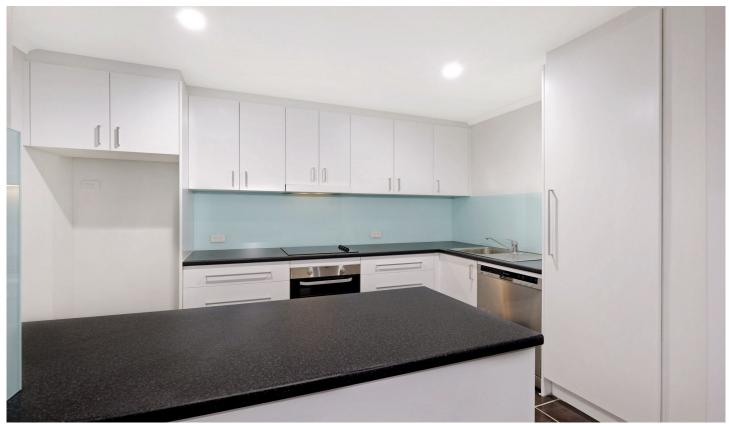

## **Key Points**

- \*Spacious interior with well-designed layout
- \*Double bedroom with build-in wardrobes
- \*Large kitchen with plenty of bench space
- \*Concierge, intercom entry, Lift access

1 🖰 1 📇