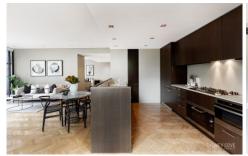

## Features include:

- Extremely spacious interior with superior layout
- Open plan living area with stunning parquetry floors
- Large private courtyard/terrace, ideal for entertaining
- Gourmet kitchen with Miele appliances & gas cooking
- Three double bedrooms with built-in ample wardrobes
- Two luxury marble bathroom, ensuite with bath tub