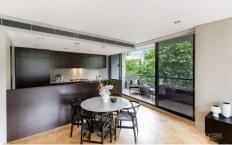

## Features include:

- Extremely spacious interior with superior layout
- Open plan living area with stunning parquetry floors
- Large private courtyard/terrace, ideal for entertaining
- Gourmet kitchen with Miele appliances & gas cooking
- Three double bedrooms with built-in ample wardrobes
- Two luxury marble bathroom, ensuite with bath tub