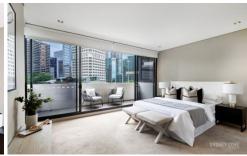

## Features include:

- Extremely spacious interior with superior layout
- Open plan living area with stunning parquetry floors
- Large private courtyard/terrace, ideal for entertaining
- Gourmet kitchen with Miele appliances & gas cooking
- Three double bedrooms with built-in ample wardrobes
- Two luxury marble bathroom, ensuite with bath tub