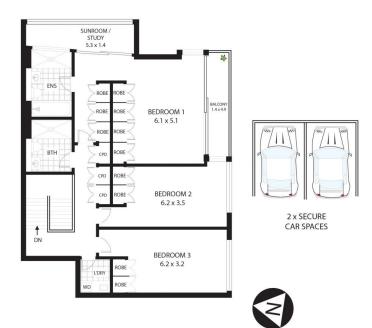

## Features include:

- Extremely spacious interior with superior layout
- Open plan living area with stunning parquetry floors
- Large private courtyard/terrace, ideal for entertaining
- Gourmet kitchen with Miele appliances & gas cooking
- Three double bedrooms with built-in ample wardrobes
- Two luxury marble bathroom, ensuite with bath tub

## 3 🔄 3 🔓 2 🖨

Building Size: 245 sqm

View : https://www.sydneycoveproperty.com/le

ase/nsw/sydney-city/sydney/residential/

apartment/6215651

Cherie Xue 02 9241 1288

ENTRY LEVEL UPPER LEVEL

8D / 171 Gloucester Street, Sydney

All measurements are approximate only. Plan is provided as an indication of layout