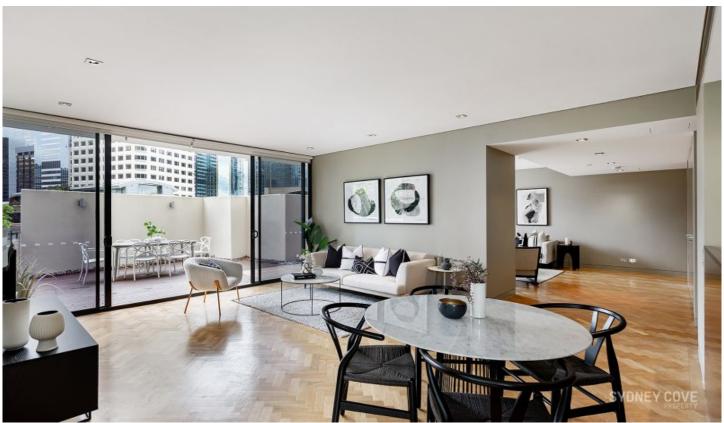

## 171 Gloucester Street SYDNEY NSW

Offering an abundance of space and luxury this unfurnished two story terrace apartment is located in the CBD's newest prestige development 'Stamford Residences'. With over 250sqm of internal space this residence enjoys the added bonus of a private courtyard. This state of the art home enjoys the finest finishes and is located in the Rocks, moments to all the areas fantastic shops, restaurants and transport.

## Features include:

- Extremely spacious interior with superior layout
- Open plan living area with stunning parquetry floors
- Large private courtyard/terrace, ideal for entertaining
- Gourmet kitchen with Miele appliances & gas cooking
- Three double bedrooms with built-in ample wardrobes
- Two luxury marble bathroom, ensuite with bath tub