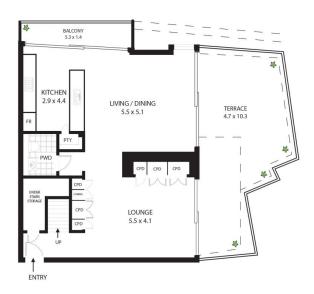

## Features include:

- Extremely spacious interior with superior layout
- Open plan living area with stunning parquetry floors
- Large private courtyard/terrace, ideal for entertaining
- Gourmet kitchen with Miele appliances & gas cooking
- Three double bedrooms with built-in ample wardrobes
- Two luxury marble bathroom, ensuite with bath tub

## 3 🔄 3 🔓 2 🖨

Building Size: 245 sqm

View : https://www.sydneycoveproperty.com/le

ase/nsw/sydney-city/sydney/residential/

apartment/6215651

Cherie Xue 02 9241 1288

ENTRY LEVEL UPPER LEVEL

8D / 171 Gloucester Street, Sydney

All measurements are approximate only. Plan is provided as an indication of layout