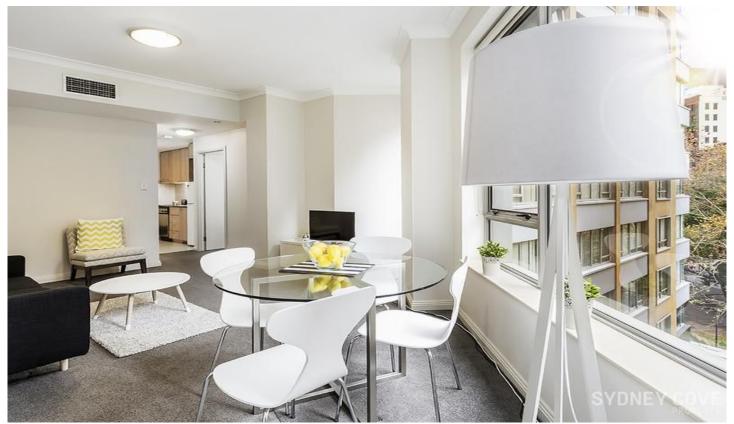

## 38 Bridge Street SYDNEY NSW

Located in the "Bridgeport" building, this one bedroom apartment is renovated throughout, with stylish furniture it is centrally located only a short walking distance to Circular Quay station, Martin Place, Bars & Restaurants. This property wont last long!

## **Key Points:**

- \* Near new furniture throughout\* Galley styled kitchen, Stone finishes
- \* Fresh Carpet and paint throughout
- \* Double bedroom, built in wardrobe
- \* Gym facilities, Lift access, intercom