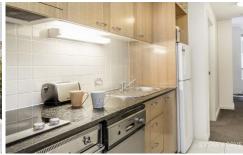

## **Key Points:**

- \* Near new furniture throughout\* Galley styled kitchen, Stone finishes
- \* Fresh Carpet and paint throughout
- \* Double bedroom, built in wardrobe
- \* Gym facilities, Lift access, intercom