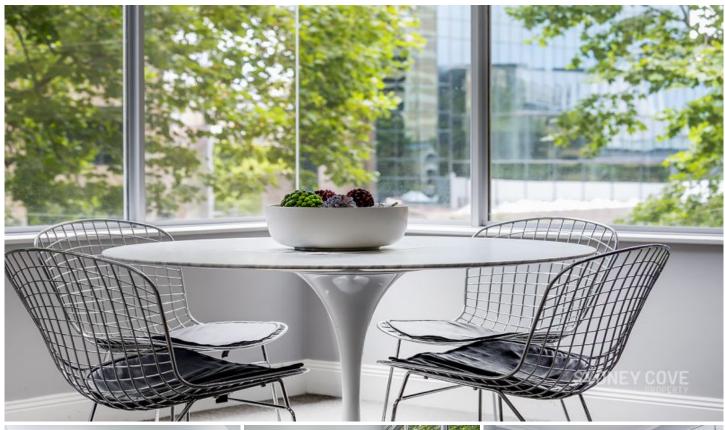

## Key Points:

- \* Modern, bright furnishings throughout
- \* Double bedroom, large built in wardrobe
- \* Open plan living room and dining room
- \* Large stone kitchen, quality appliances
- \* Modern bathroom with internal laundry
- \* Ducted A/C, secure lift access & intercom
- \* Building features concierge and gym