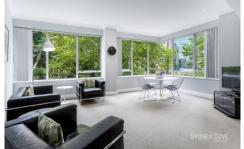

## Key Points:

- \* Modern, bright furnishings throughout
- \* Double bedroom, large built in wardrobe
- \* Open plan living room and dining room
- \* Large stone kitchen, quality appliances
- \* Modern bathroom with internal laundry
- \* Ducted A/C, secure lift access & intercom
- \* Building features concierge and gym