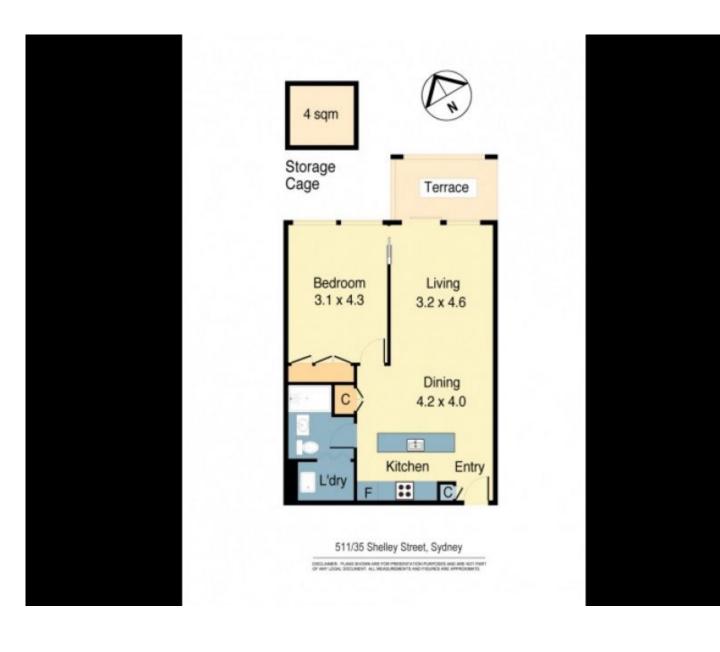

## 35 Shelley Street SYDNEY NSW

Positioned in a blue chip location on the foreshore of world famous Darling Harbour, this quality lifestyle apartment is perfect for those looking for a city pad. With a well thought out floor plan, this is city living at its finest.

- Spacious lounge and dining area, open plan design
- Large master bedroom complete with walk in robes
- Entertaining balcony, separate storage cage
- Sleek galley kitchen with gas appliances
- East facing with city views, security intercom and internal laundry
- Resort style facilities including pool, gym and sauna
- Central location close to Barangaroo, King St Wharf, Darling Harbour, Wynyard station
- Sydney's best restaurants, shopping and entertainment at your door step