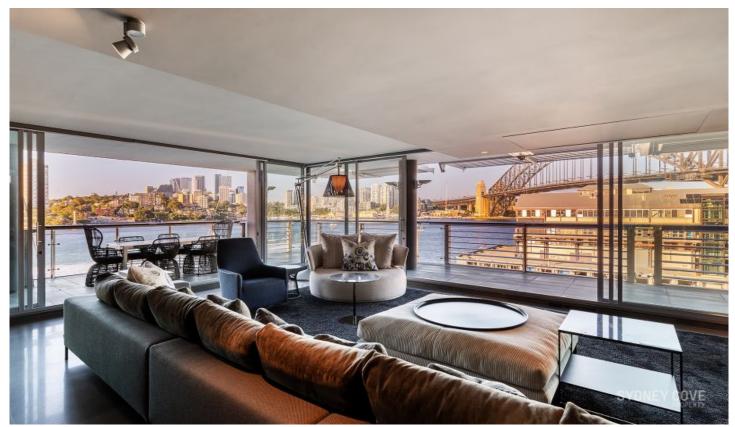

## 19 Hickson Road WALSH BAY NSW

Occupying the prized northernmost tip of Sydney's only private residential pier, this luxurious apartment has been transformed from 3 waterfront apartments into one of the finest residences in Sydney. Architecturally transformed and finished with designer custom made furnishings this private oasis offers the ultimate in high end living, all located in the prestigious 'Pier 6/7' in Walsh Bay. This remarkable residence is complimented by dazzling, uninterrupted Harbour views from every window.

## Key Features include:

- \* Architecturally redesigned apartment with high end finishes
- \* Perfectly designed floor plan spread over more than 500sqm
- \* Formal entry leading to formal sitting and entertaining