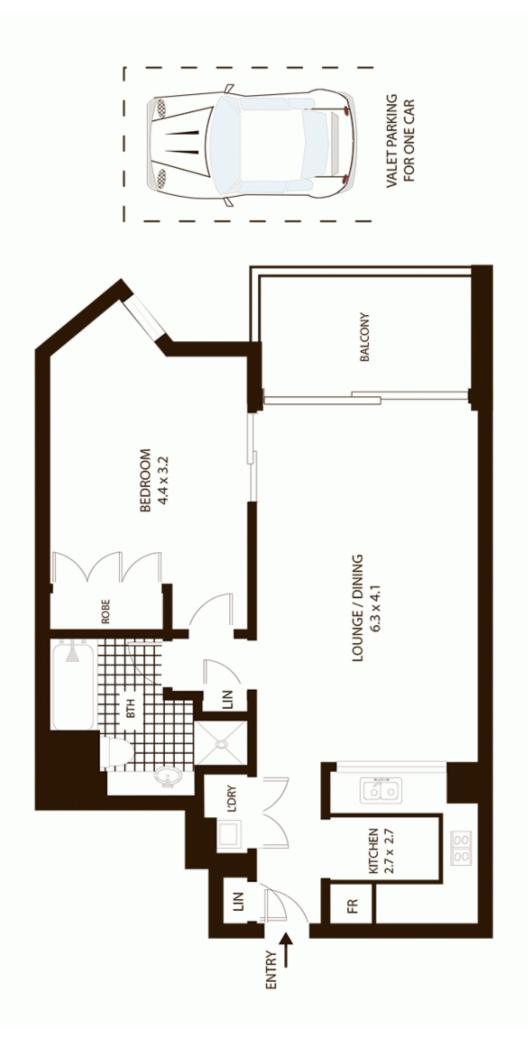

## 2808/68 Market St Sydney

SCALE

All measurements are approximate only. Plan is provided as an indication of layout