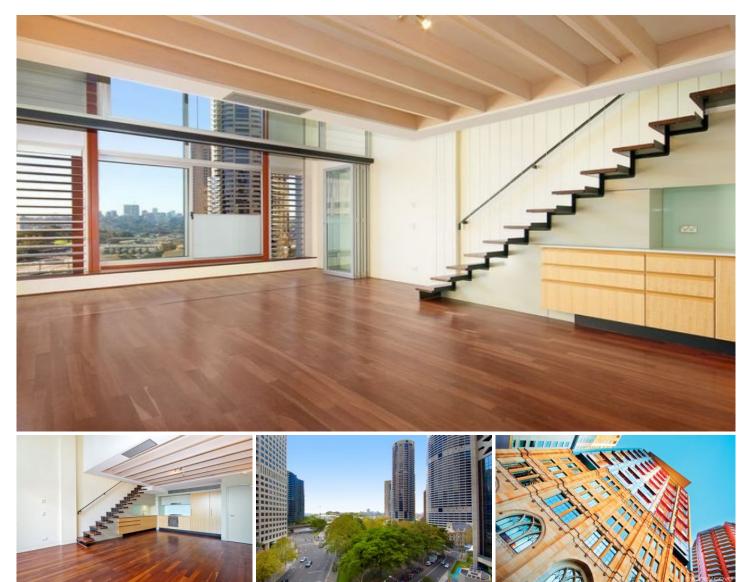

## 2 York Street SYDNEY NSW

Renovated north facing, two level apartment in the unique 'Portico' building. Created from the old Scot's Church this landmark development offers a combination of historical and modern touches whilst being located in a prime CBD position with shops, cafes, transport, the Rocks and Circular Quay all within a close proximity.

Key Points:

- \* Spacious, north facing apartment with views
- \* Double vaulted ceilings and floor to ceiling glass
- \* Sleek new kitchen with European alliances
- \* Chic limestone bathroom with bath & shower
- \* Ducted Air-conditioning & internal laundry
- \* Polished floor, intercom entry & secure access
- \* 24 hour concierge, lift access, car space