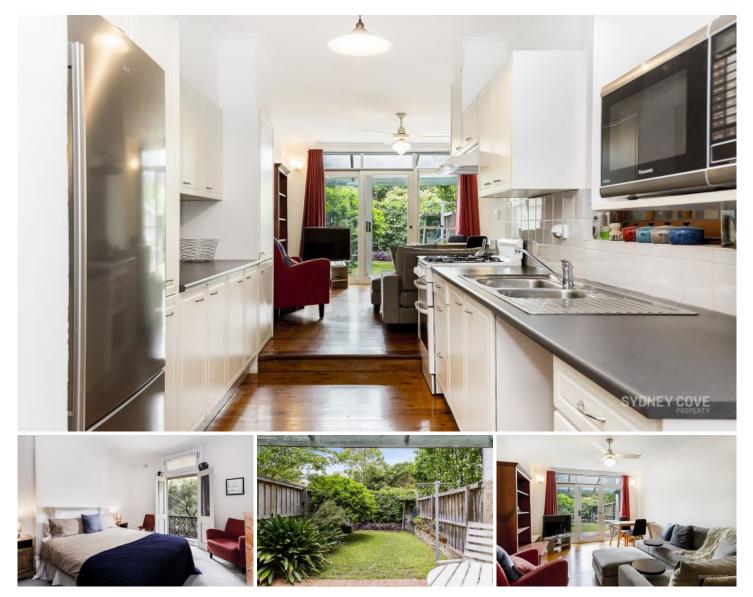

## **31 Fowler Street CAMPERDOWN NSW**

This well presented 4-bedroom terrace located in the Heart of Camperdown is a short walk to many of the area's local cafes, shops, schools and parks. Located across from Camperdown park and within close proximity to the Sydney CBD, this property is not to be missed.

- Large 4-bedroom terrace, main with balcony
- Well-presented kitchen with gas cooking
- Recently renovated bathroom with bath
- Low maintenance courtyard, street parking

View : https://www.sydneycoveproperty.com/lease/nsw/i nner-west/camperdown/residential/terrace/62156 32