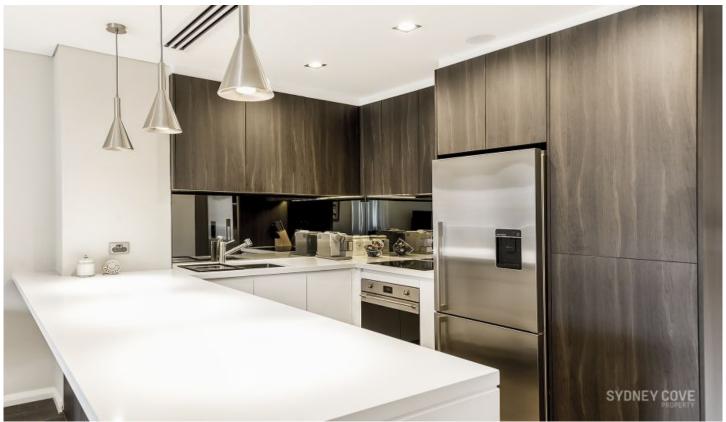

## 25 Market Street SYDNEY NSW

Positioned on the top floor with a northern aspect, this light filled apartment enjoys commanding views over the Sydney CBD. Recently renovated throughout to the highest of standards this sophisticated apartment is pure luxury with a high-quality kitchen, timber flooring & a modern bathroom. Located in heart of the CBD, residents enjoy being walking distances to the many top restaurants, bars and shopping hubs whist having access to the city's best transport.

## **Key Points:**

- \* Full renovation without any expenses spared
- \* Kitchen with stone bench & quality appliances
- \* Ultra-modern bathroom with terrazzo flooring
- \* Bedrooms with executive style fitted wardrobe
- \* Private balcony with Darling Harbour views
- \* Internal laundry, air cond, security building