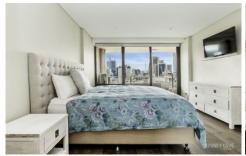

## 25 Market Street SYDNEY NSW

Positioned on the top floor with a northern aspect, this light filled apartment enjoys commanding views over the Sydney CBD. Recently renovated throughout to the highest of standards this sophisticated apartment is pure luxury with a high-quality kitchen, timber flooring & a modern bathroom. Located in heart of the CBD, residents enjoy being walking distances to the many top restaurants, bars and shopping hubs whist having access to the city's best transport.

## **Key Points:**

- \* Full renovation without any expenses spared
- \* Kitchen with stone bench & quality appliances
- \* Ultra-modern bathroom with terrazzo flooring
- \* Bedrooms with executive style fitted wardrobe
- \* Private balcony with Darling Harbour views
- \* Internal laundry, air cond, security building