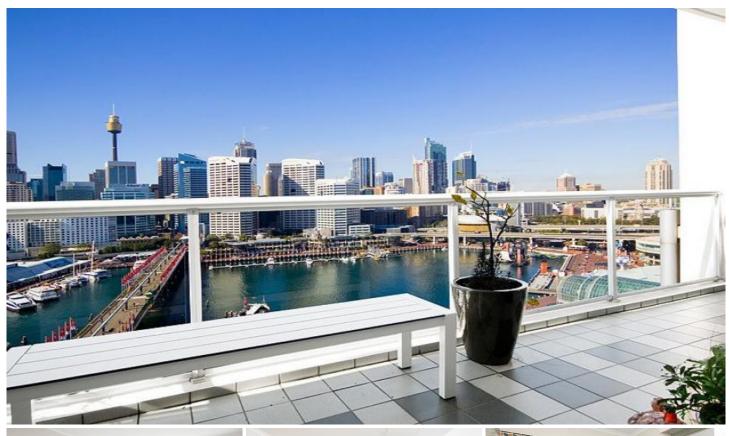

## **50 Murray Street PYRMONT NSW**

Located in the sought after 'Darling One' building is this unfurnished two bedroom apartment. Positioned on a high floor, this apartment enjoys views over Darling Harbour and the CBD. With only a short stroll to the the heart of the city, this apartment is located in a trendy area with great pubs, shops and restaurants within meters of your front door.

## Features include:

- Near new paint and carpet throughout
- Two double bedrooms with built-in wardrobes
- Two large bathrooms with stone finishes & bath
- Modern kitchen with gas stove & stone benches
- Open plan living area leading to private balcony
- Internal laundry, ducted air-cond & eastern aspect
- Security car space, lift access, 24 hour concierge
- Roof top pool, spa, gym and common balconies