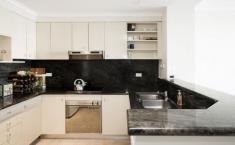

## Features include:

- Near new paint and carpet throughout
- Two double bedrooms with built-in wardrobes
- Two large bathrooms with stone finishes & bath
- Modern kitchen with gas stove & stone benches
- Open plan living area leading to private balcony
- Internal laundry, ducted air-cond & eastern aspect
- Security car space, lift access, 24 hour concierge
- Roof top pool, spa, gym and common balconies