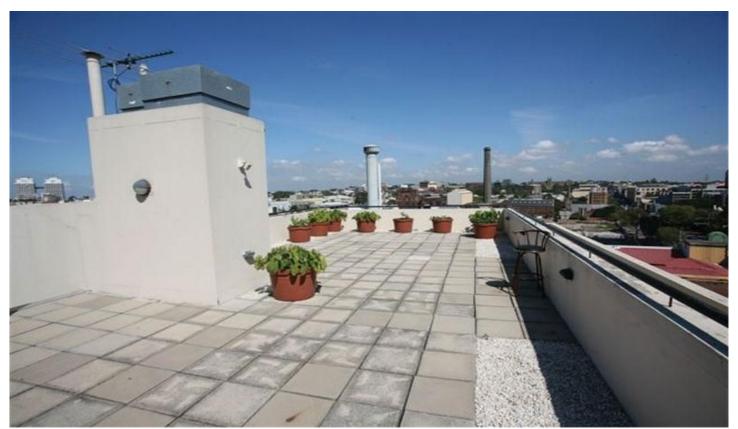

## Features include:

- Studio located on the top floor, very bright
- Well presented kitchen with built in oven & range hood
- Bathroom with marble & ceramic tiles
- Common rooftop terrace + shared laundry