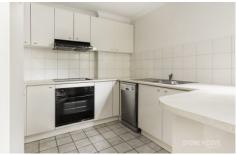

## Key Points:

- \* Spacious living/ dining area
- \* Two double bedrooms, BIRS
- \* Neat kitchen with dishwasher
- \* Balcony + large private cyard
- \* Laundry includes 2nd toilet
- \* Secure parking & intercom
- \* Roof top terrace with views