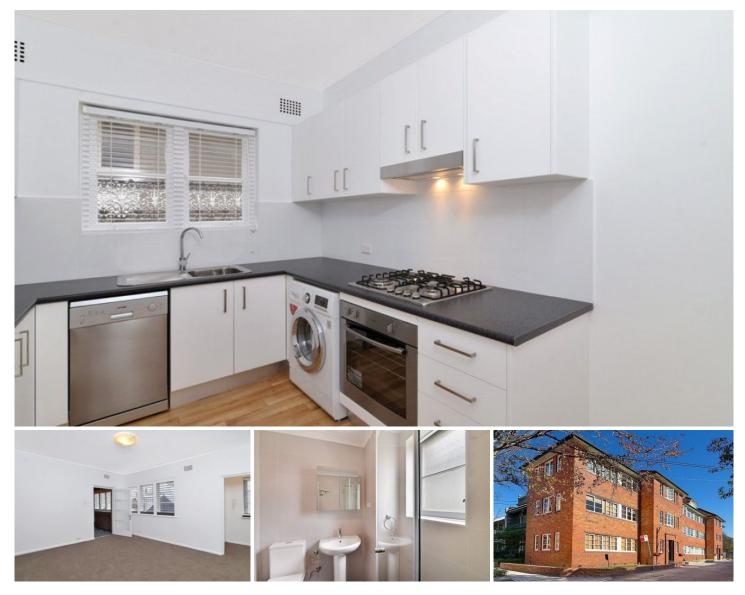

## Key points:

- \* Stunning renovated interior
- \* Spacious bright living/dining
- \* Modern kitchen, gas stove
- \* Stylish luxury tiled bathroom
- \* Internal laundry & intercom

View : https://www.sydneycoveproperty.com/lease/nsw/ eastern-suburbs/woollahra/residential/apartment/ 6215613