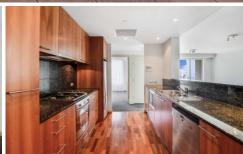

## Key points:

- \* Great sized bedrooms, built in wardrobes
- \* Fully equipped kitchen & quality appliances
- \* Elegant marble bathroom, internal laundry
- \* Balcony with city views, ducted air conditioning
- \* Heated pool and spa, room service available