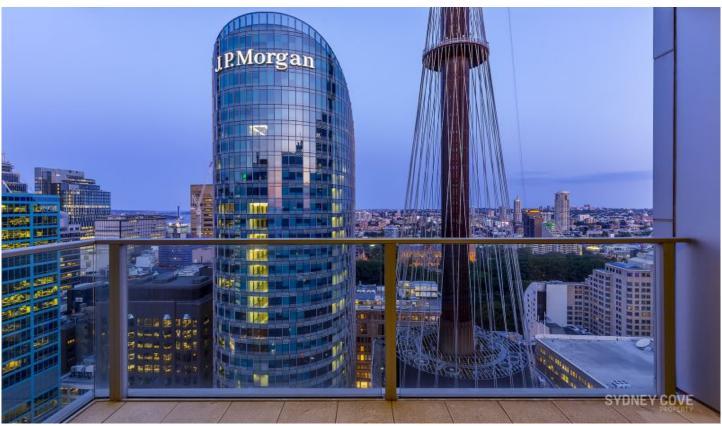

## Key points:

- \* Great sized bedrooms, built in wardrobes
- \* Fully equipped kitchen & quality appliances
- \* Elegant marble bathroom, internal laundry
- \* Balcony with city views, ducted air conditioning
- \* Heated pool and spa, room service available