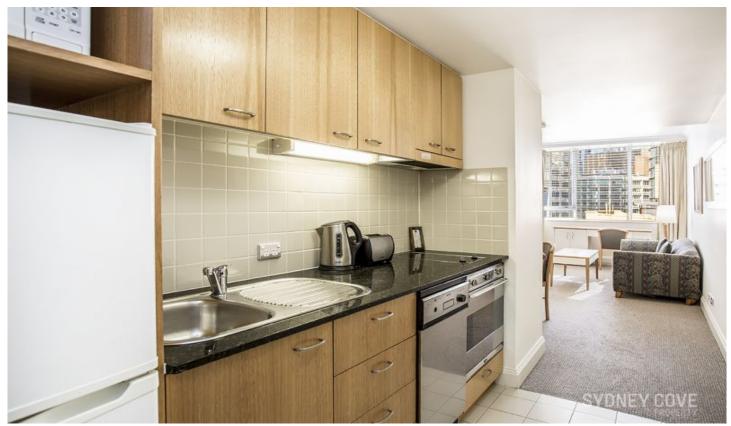

## Key points:

- \* Large interior with impressive outlook
- \* Stone kitchen with quality appliances
- \* modern bathroom with internal laundry
- \* Ducted air-conditioning, built in robe, lift
- \* Concierge, recently refurbished gym