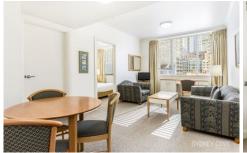

## Key points:

- \* Large interior with impressive outlook
- \* Stone kitchen with quality appliances
- \* modern bathroom with internal laundry
- \* Ducted air-conditioning, built in robe, lift
- \* Concierge, recently refurbished gym