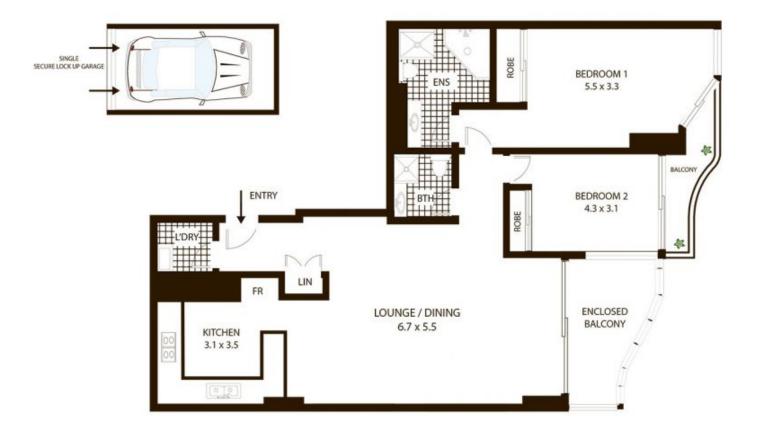

## 222 Sussex Street SYDNEY NSW

This is a great opportunity to reside in a large modern apartment with great natural light and city views located in one of Sydney's most popular residences, Astoria Tower. This apartment is sure to impress with a generous floorplan and is very well-presented and ready to occupy and enjoy the convenience of mid-city apartment living. There are two generously sized bedrooms, two bathrooms and a secure car space (lock up garage). The Astoria Tower is a true lifestyle apartment located only minutes from the famous QVB, Town Hall & Darling Harbour. An ideal city residence to enjoy the best Sydney has to offer.

- ? Quiet corner apartment with views of the city, including QVB dome
- ? Two generous double bedrooms, both with b/ins & balcony access
- ? Large bathroom with shower & separate bath, master

2 📇 2 📇 1 😭