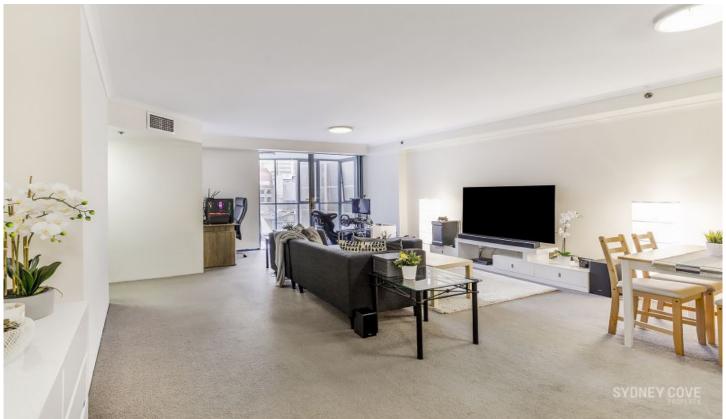

## 222 Sussex Street SYDNEY NSW

This is a great opportunity to reside in a large modern apartment with great natural light and city views located in one of Sydney's most popular residences, Astoria Tower. This apartment is sure to impress with a generous floorplan and is very well-presented and ready to occupy and enjoy the convenience of mid-city apartment living. There are two generously sized bedrooms, two bathrooms and a secure car space (lock up garage). The Astoria Tower is a true lifestyle apartment located only minutes from the famous QVB, Town Hall & Darling Harbour. An ideal city residence to enjoy the best Sydney has to offer.

- ? Quiet corner apartment with views of the city, including QVB dome
- ? Two generous double bedrooms, both with b/ins & balcony access
- ? Large bathroom with shower & separate bath, master

2 📇 2 📇 1 😭