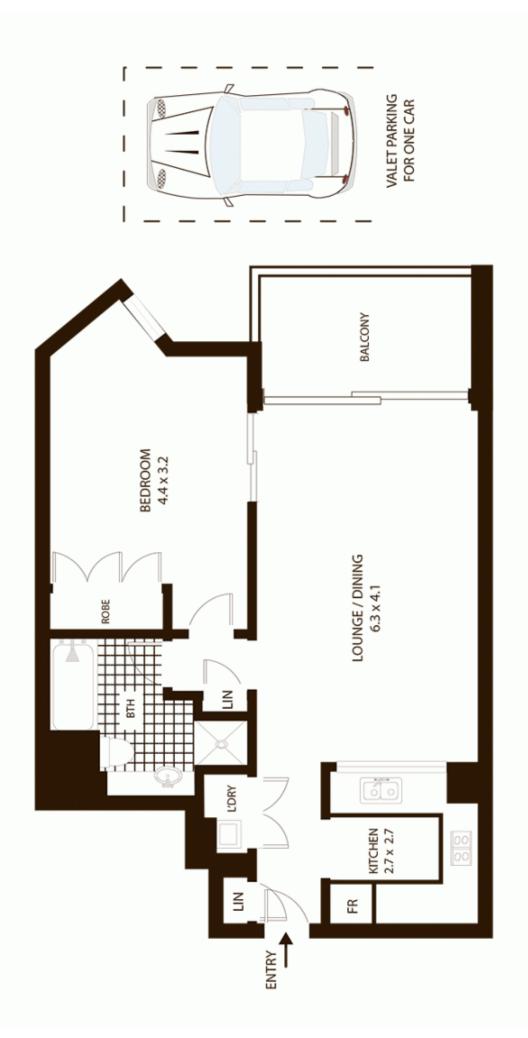

- \*Stunning far reaching westerly city Views, fantastic natural light
- \*Well proportioned, practical floorplan, good sized balcony
- \*Beautiful deluxe bathroom with separate shower & bath
- \*Ducted air conditioning throughout, video security

## 2808/68 Market St Sydney

SCALE

All measurements are approximate only. Plan is provided as an indication of layout