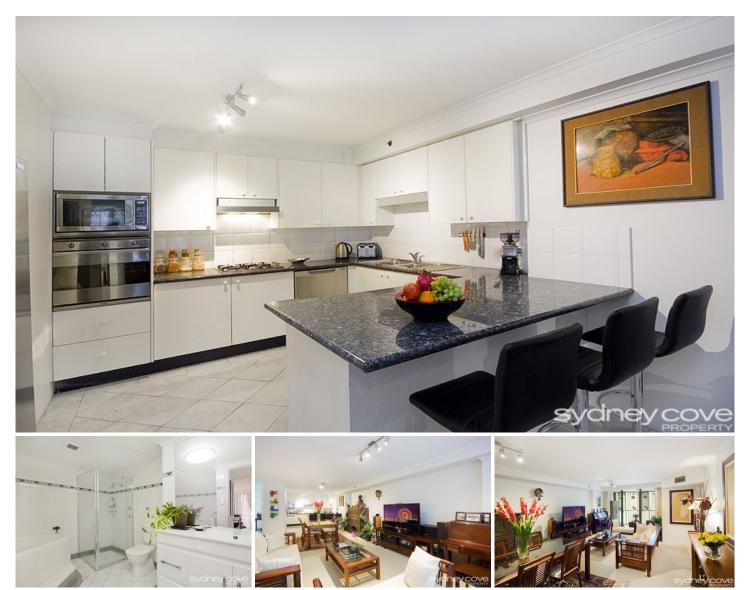

## Key Points:

- Very quiet, corner position, only 4 apartments per floor
- Very practical 109m2 floorplan with no wasted space
- Additional sunroom providing extra internal living space
- Two bathrooms, large ensuite in the Master bedroom
- Good sized bedrooms, both with built-in wardrobes
- Big practical gas kitchen with plenty of bench space

## 2 🎮 2 🚝

View

Building Size : 109 sqm

: https://www.sydneycoveproperty.com/le ase/nsw/sydney-city/sydney/residential/ apartment/6215599

Cherie Xue 02 9241 1288

Kayla Caldwell 02 9241 1288